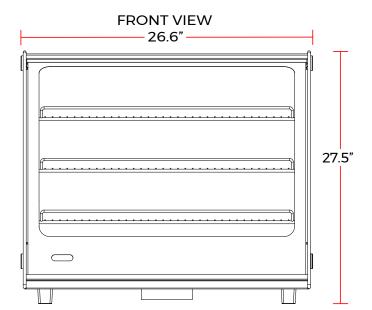

#### **DIMENSIONS**

| Exterior Dimensions  | 26.6"L x 22.8"D x 27.5"H |
|----------------------|--------------------------|
| Packaging Dimensions | 29"L x 24"D x 29"H       |
| Net Volume           | 4.6 cu. ft.              |
| Unit Weight          | 104 lb.                  |
| Shipping Weight      | 108 lb.                  |

# **DIAGRAM**

#### MODEL:MHC131