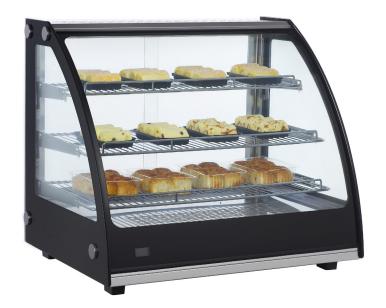

## **MHC131 27" Heated Countertop Display Case**

### **FEATURES**

- ▶ Brilliant Internal LED illumination on top
- ▶ Adjustable temperature controller
- ▶ Temperature display
- ▶ Adjustable chrome plated shelves
- ▶ Front curved glass
- ▶ Sliding doors

This Marchia heated countertop display case is a heated countertop merchandiser that will keep your food at safe warm temperatures while increasing impulse sales.

CE

 $\epsilon$ 

S Restaurant Group is a US supplier of premium quality commercial cooking, refrigeration and food preparation equipment. Our aim is simple. Produce industry-leading commercial restaurant equipment at reasonable prices, and back it all up with an easy to understand, no nonsense warranty that people can count on.