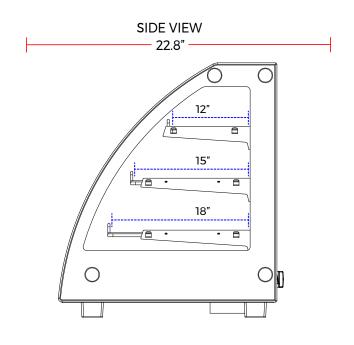

#### **DIMENSIONS**

| Exterior Dimensions  | 26.6"L x 22.8"D x 27.5"H |
|----------------------|--------------------------|
| Packaging Dimensions | 29"L x 24"D x 29"H       |
| Net Volume           | 4.6 cu. ft.              |
| Unit Weight          | 104 lb.                  |
| Shipping Weight      | 108 lb.                  |

# **DIAGRAM**

#### MODEL:MHC131