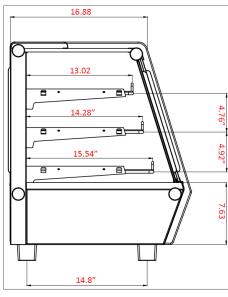

#### **DIMENSIONS**

| Exterior Dimensions  | 26.7″L x 22.4″D x 27″H   |
|----------------------|--------------------------|
| Packaging Dimensions | 29.5″L x 24.7″D x 28.8″H |
| Net Volume           | 4.4 cu. ft.              |
| Unit Weight          | 90 lb.                   |
| Shipping Weight      | 110 lb.                  |

## **TECHNICAL DIAGRAM**

MODEL: MHC125