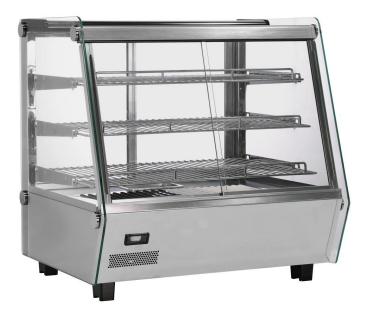

# Marchia MHC125 27" Heated Countertop Display Front, Rear Doors

### **FEATURES**

- Brilliant internal LED illumination on top
- Temperature controller and display
- Adjustable chrome plated shelves
- (4) sides double glass
- Front flat glass
- Front and back sliding doors

The Marchia refrigerated countertop food display case includes LED lighting and adjustable shelves as well a user accessible temperature controller. Insulated sliding front and rear doors provide customer and employee access.

### **CONSTRUCTION**

| Exterior Material | Glass and Stainless Steel |
|-------------------|---------------------------|
| Shelf Quantity    | 3                         |
| Shelf Material    | Chrome Plated             |
| Adjustable Shelf  | Yes                       |
| Interior Light    | L.E.D                     |
| Door Access Type  | Front and Rear            |