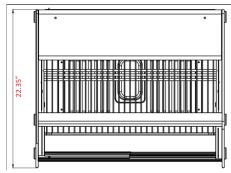

#### **DIMENSIONS**

| Exterior Dimensions  | 26.7″L x 22.4″D x 27″H   |
|----------------------|--------------------------|
| Packaging Dimensions | 29.5″L x 24.7″D x 28.8″H |
| Net Volume           | 4.4 cu. ft.              |
| Unit Weight          | 90 lb.                   |
| Shipping Weight      | 110 lb.                  |

## **TECHNICAL DIAGRAM**

MODEL: MHC125