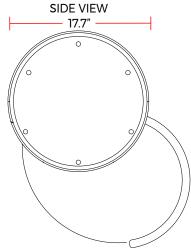

#### **DIMENSIONS**

| Exterior Dimensions  | 17.7″L x 17.7″D x 38.7″H |
|----------------------|--------------------------|
| Packaging Dimensions | 19.6″L x 19.6″D x 41.3″H |
| Net Volume           | 2.5 cu. ft.              |
| Unit Weight          | 85 lb.                   |
| Shipping Weight      | 90 lb.                   |

# **DIAGRAM**

MODEL: MDCR78-W

MFR MODEL: