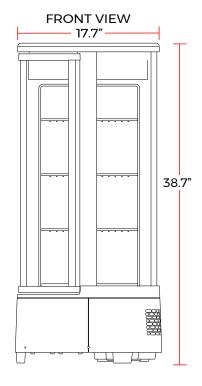

#### **DIMENSIONS**

| Exterior Dimensions  | 17.7″L x 17.7″D x 38.7″H |
|----------------------|--------------------------|
| Packaging Dimensions | 19.6″L x 19.6″D x 41.3″H |
| Net Volume           | 2.5 cu. ft.              |
| Unit Weight          | 85 lb.                   |
| Shipping Weight      | 90 lb.                   |

# **DIAGRAM**

MODEL: MDCR78-W

MFR MODEL: