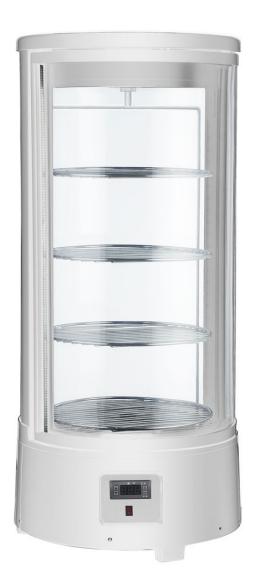

## **MDCR78-W White Countertop Rotating Cake Display Refrigerator**

### **FEATURES**

- Brilliant Internal LED illumination on 2 sides
- · Digital temperature controller and display
- · Rotational chrome plated shelves
- Round double glass
- Ventilated cooling system
- Automatic defrost
- Rotating display

This Marchia refrigerated rotating countertop food display case includes LED lighting as well a user accessible digital temperature controller. Insulated swinging rear door provide employee access.

- cETLus Listed
- ETL Sanitation Listed

#### **CONSTRUCTION**

| Exterior Material | Glass and Stainless Steel |
|-------------------|---------------------------|
| Exterior Color    | White                     |
| Shelf Quantity    | 3 + Base                  |
| Shelf Material    | Chrome Plated             |
| Adjustable Shelf  | No                        |
| Interior Light    | L.E.D                     |