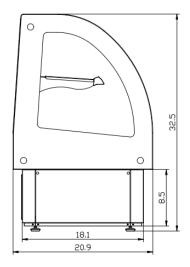

#### DIMENSIONS

| Exterior Dimensions  | 36.4"L x 20.8"D x 32.4"H |
|----------------------|--------------------------|
| Packaging Dimensions | 39.1"L x 23.8"D x 38.9"H |
| Interior Dimensions  | 34.3"L x 16.3"D x 14.6"H |
| Net Volume           | 5 cu. ft.                |
| Unit Weight          | 182 lb.                  |
| Shipping Weight      | 216 lb.                  |

## TECHNICAL DRAWING