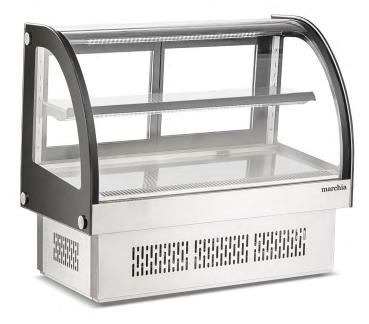

### MDC36 36" Drop-In Countertop Refrigerated Curved Glass Bakery Display Case

## FEATURES

- Drop-In Countertop Bakery Display Case
- Cutout Dimensions: 32.8" × 18.1" × 9.2"
- Stainless Steel Exterior
- 4 Sides Double Glass
- Front Curved glass
- Rear Sliding Doors
- Ventilated Cooling System
- · Adjustable Glass Shelf
- Automatic Defrost
- Digital Temperature Controller and Display
- Brilliant Internal LED

This refrigerated drop-in countertop bakery display case is designed to effortlessly showcase your delectable baked goods to eager customers. Enhance visibility with its curved glass, and ensure lasting durability with a stainless steel frame.