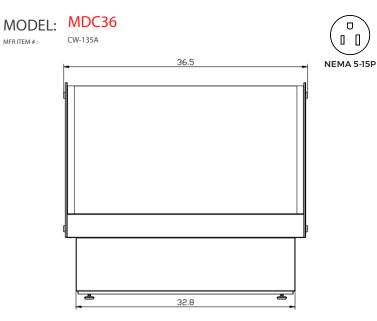

#### DIMENSIONS

| Exterior Dimensions  | 36.4"L x 20.8"D x 32.4"H |
|----------------------|--------------------------|
| Packaging Dimensions | 39.1"L x 23.8"D x 38.9"H |
| Interior Dimensions  | 34.3"L x 16.3"D x 14.6"H |
| Net Volume           | 5 cu. ft.                |
| Unit Weight          | 182 lb.                  |
| Shipping Weight      | 216 lb.                  |

#### ELECTRICAL

| Voltage   | 110        |
|-----------|------------|
| Hertz     | 60         |
| Phase     | 1          |
| Amps      | 2.8        |
| Wattage   | 260        |
| Plug Type | NEMA 5-15P |

## TECHNICAL DRAWING