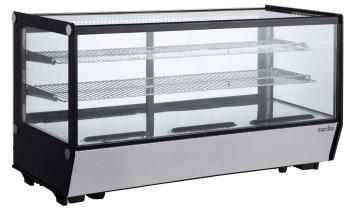

# MDC260-ST 48" Straight Glass Countertop Display Refrigerator

### **FEATURES**

- Brilliant internal LED illumination on top
- Digital temperature controller and display
- Adjustable chrome plated shelves
- ▶ (4) sides double glass
- Front straight/flat glass
- Sliding doors
- Maintenance free condenser
- Ventilated cooling system
- Automatic defrost
- Stainless steel

The Marchia refrigerated countertop food display case includes LED lighting and adjustable shelves as well a user accessible digital temperature controller. Insulated sliding rear doors provide employee access.