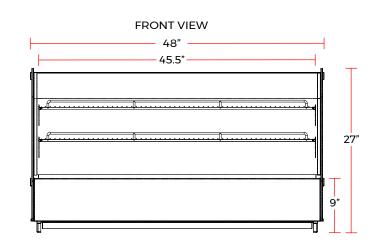

#### DIMENSIONS

| Exterior Dimensions  | 48"L x 22.4"D x 27"H |
|----------------------|----------------------|
| Packaging Dimensions | 51"L x 25"D x 29"H   |
| Net Volume           | 8.2 cu. ft.          |
| Unit Weight          | 198 lb.              |
| Shipping Weight      | 207 lb.              |

# DIAGRAM