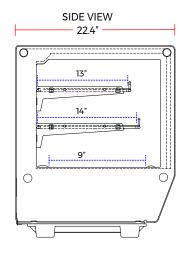

# DIAGRAM

#### DIMENSIONS

| Exterior Dimensions  | 48"L x 22.4"D x 27"H |
|----------------------|----------------------|
| Packaging Dimensions | 51"L x 25"D x 29"H   |
| Net Volume           | 8.2 cu. ft.          |
| Unit Weight          | 198 lb.              |
| Shipping Weight      | 207 lb.              |

#### CONSTRUCTION

| Exterior Material | Glass and Coated Steel |
|-------------------|------------------------|
| Shelf Quantity    | 2 + Base               |
| Shelf Material    | Chrome Plated          |
| Adjustable Shelf  | Yes                    |
| Interior Light    | L.E.D                  |