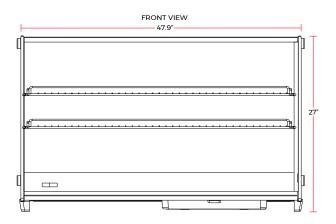

#### **DIMENSIONS**

| Exterior Dimensions  | 47.9″L x 23.2″D x 27″H   |  |
|----------------------|--------------------------|--|
| Packaging Dimensions | 50.9"L x 25.2"D x 28.9"H |  |
| Net Volume           | 7.1 cu. ft.              |  |
| Unit Weight          | 186 lb.                  |  |
| Shipping Weight      | 192 lb.                  |  |

## **DIAGRAM**

MODEL: MDC201

MFR MODEL:

**NEMA 5-15P** 