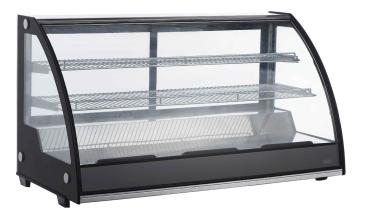

## **MDC201 48" Countertop Display Refrigerator**

### **FEATURES**

- Brilliant internal LED illumination on top
- · Digital temperature controller and display
- · Adjustable chrome plated shelves
- (4) sides double glass
- · Sliding doors
- · Ventilated cooling system
- · Automatic defrost
- Stainless steel
- (2) levels of the bracket to adjust the angle of shelf

The Marchia refrigerated countertop food display case includes LED lighting and adjustable shelves as well a user accessible digital temperature controller. Insulated sliding rear doors provide employee access.