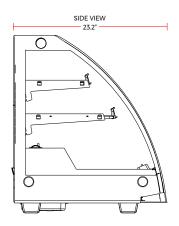

#### **DIMENSIONS**

| Exterior Dimensions  | 47.9″L x 23.2″D x 27″H   |  |
|----------------------|--------------------------|--|
| Packaging Dimensions | 50.9"L x 25.2"D x 28.9"H |  |
| Net Volume           | 7.1 cu. ft.              |  |
| Unit Weight          | 186 lb.                  |  |
| Shipping Weight      | 192 lb.                  |  |

## **DIAGRAM**

MODEL: MDC201

MFR MODEL:

**NEMA 5-15P** 