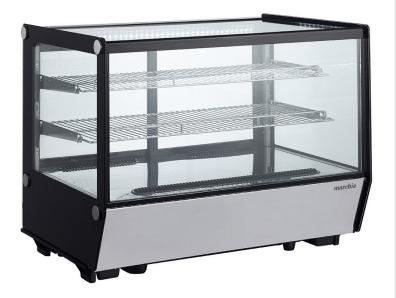

# MDC160-ST 36" Countertop Straight Glass Bakery Display Refrigerator

### **FEATURES**

- · Brilliant internal LED illumination on top
- · Digital temperature controller and display
- Adjustable chrome plated shelves
- (4) sides double glass
- Front straight glass
- Sliding doors
- Maintenance free condenser
- · Ventilated cooling system
- Automatic defrost

The Marchia refrigerated countertop food display case includes LED lighting and adjustable shelves as well a user accessible digital temperature controller. Insulated sliding rear doors provide employee access.