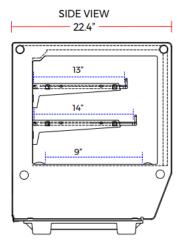

#### **DIMENSIONS**

| Exterior Dimensions  | 34.6″L x 22.4″D x 27″H |  |
|----------------------|------------------------|--|
| Packaging Dimensions | 37″L x 25″D x 29″H     |  |
| Net Volume           | 5.7 cu. ft.            |  |
| Unit Weight          | 148 lb.                |  |
| Shipping Weight      | 153 lb.                |  |

## **TECHNICAL DIAGRAM**

MODEL: MDC160-ST