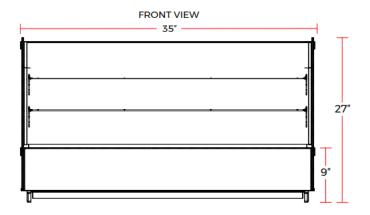

#### **DIMENSIONS**

| Exterior Dimensions  | 34.6″L x 22.4″D x 27″H |  |
|----------------------|------------------------|--|
| Packaging Dimensions | 37″L x 25″D x 29″H     |  |
| Net Volume           | 5.7 cu. ft.            |  |
| Unit Weight          | 148 lb.                |  |
| Shipping Weight      | 153 lb.                |  |

## **TECHNICAL DIAGRAM**

MODEL: MDC160-ST