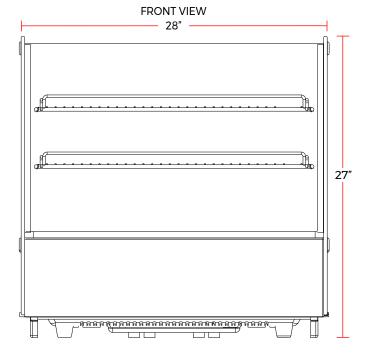

### **DIMENSIONS**

| Exterior Dimensions  | 28″L x 22.5″D x 27″H   |
|----------------------|------------------------|
| Packaging Dimensions | 30.5″L x 25″D x 29.3″H |
| Net Volume           | 4.25 cu. ft.           |
| Unit Weight          | 141 lb.                |
| Shipping Weight      | 155 lb.                |

## **TECHNICAL DIAGRAM**

MODEL: MDC121-W NEMA 5-15P