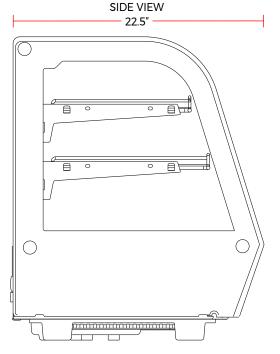

### **DIMENSIONS**

| Exterior Dimensions  | 28″L x 22.5″D x 27″H   |
|----------------------|------------------------|
| Packaging Dimensions | 30.5″L x 25″D x 29.3″H |
| Net Volume           | 4.25 cu. ft.           |
| Unit Weight          | 141 lb.                |
| Shipping Weight      | 155 lb.                |

## **TECHNICAL DIAGRAM**

MODEL: MDC121-W NEMA 5-15P