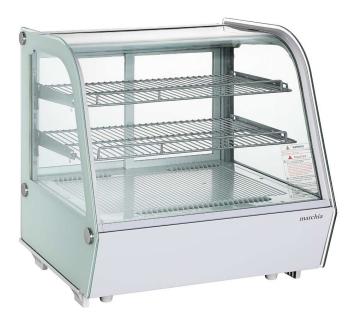

# MDC121-W 28" White Refrigerated Countertop Bakery Display Case with LED

### **FEATURES**

- · Brilliant internal LED illumination on top
- Digital temperature controller and display
- · Adjustable chrome plated shelves
- (4) sides double glass
- Front curved glass
- Sliding doors
- · Maintenance free condenser
- · Ventilated cooling system
- Automatic defrost

The Marchia refrigerated countertop food display case is an attractive option for any bakery, cafe or market looking to display pastries, baked goods. Brilliant LED lighting illuminates two adjustable shelves and the base level. Sliding rear doors allow easy employee access.