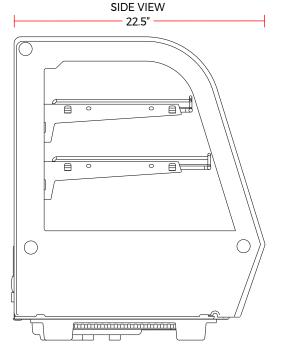

#### **DIMENSIONS**

| Exterior Dimensions  | 28″L x 22.5″D x 27″H   |
|----------------------|------------------------|
| Packaging Dimensions | 30.5″L x 25″D x 29.3″H |
| Net Volume           | 4.25 cu. ft.           |
| Unit Weight          | 141 lb.                |
| Shipping Weight      | 155 lb.                |

## **TECHNICAL DIAGRAM**

MODEL: MDC121 NEMA 5-15P