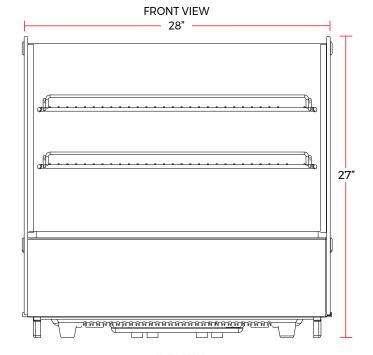

#### **DIMENSIONS**

| Exterior Dimensions  | 28″L x 22.5″D x 27″H   |
|----------------------|------------------------|
| Packaging Dimensions | 30.5″L x 25″D x 29.3″H |
| Net Volume           | 4.25 cu. ft.           |
| Unit Weight          | 141 lb.                |
| Shipping Weight      | 155 lb.                |

## **TECHNICAL DIAGRAM**

MODEL: MDC121 NEMA 5-15P