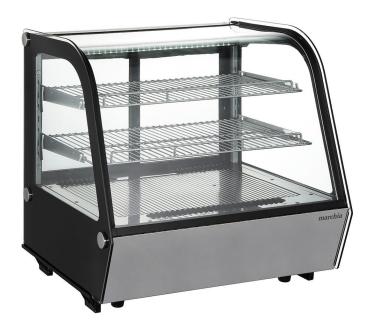

# **MDC121 28" Countertop Display Case Refrigerator**

The Marchia refrigerated countertop food display case is an attractive option for any bakery, cafe or market looking to display pastries, baked goods. Brilliant LED lighting illuminates two adjustable shelves and the base level. Sliding rear doors allow easy employee access.

### **FEATURES**

- · Brilliant internal LED illumination on top
- · Digital temperature controller and display
- Adjustable chrome plated shelves
- (4) sides double glass
- Front curved glass
- Sliding doors
- Maintenance free condenser
- · Ventilated cooling system
- Automatic defrost