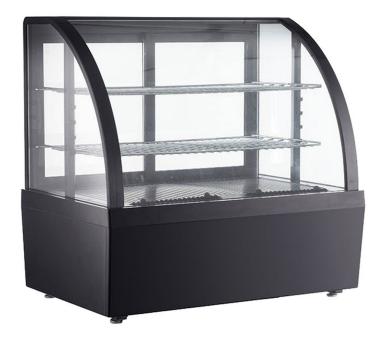

# **MDC101 28" Countertop Display Case Refrigerator**

The Marchia refrigerated countertop food display case includes LED lighting and adjustable shelves as well a user accessible digital temperature controller. Insulated sliding rear doors provide employee access.

### **FEATURES**

- ▶ Brilliant internal LED illumination on (2) sides
- ▶ Digital temperature controller and display
- ▶ Adjustable chrome plated shelves
- ▶ (4) sides double glass
- ▶ Front curved glass
- Sliding doors
- ▶ Maintenance free condenser
- Ventilated cooling system
- ▶ Automatic defrost