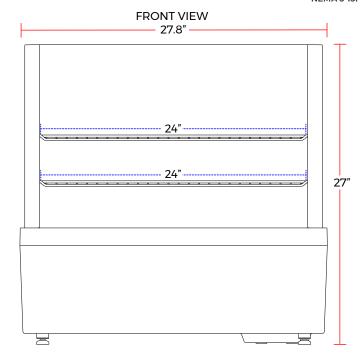

#### **DIMENSIONS**

| Exterior Dimensions  | 27.8"L x 18.6"D x 27"H   |
|----------------------|--------------------------|
| Packaging Dimensions | 29.8"L x 20.6"D x 28.9"H |
| Net Volume           | 3.5 cu. ft.              |
| Unit Weight          | 86 lb.                   |
| Shipping Weight      | 94 lb.                   |

#### CONSTRUCTION

| Glass and Coated Black Steel                  |
|-----------------------------------------------|
| 2                                             |
| Top: 24"L x 12.25"D<br>Bottom: 24"L x 12.25"D |
| Chrome Plated                                 |
| Yes                                           |
| L.E.D                                         |
|                                               |

## **DIAGRAM**