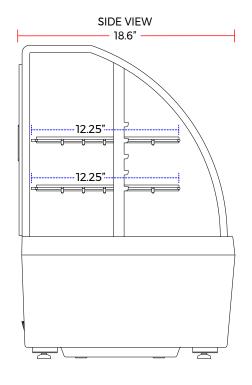

#### **DIMENSIONS**

| Exterior Dimensions  | 27.8"L x 18.6"D x 27"H   |
|----------------------|--------------------------|
| Packaging Dimensions | 29.8"L x 20.6"D x 28.9"H |
| Net Volume           | 3.5 cu. ft.              |
| Unit Weight          | 86 lb.                   |
| Shipping Weight      | 94 lb.                   |

#### CONSTRUCTION

| Glass and Coated Black Steel                  |
|-----------------------------------------------|
| 2                                             |
| Top: 24"L x 12.25"D<br>Bottom: 24"L x 12.25"D |
| Chrome Plated                                 |
| Yes                                           |
| L.E.D                                         |
|                                               |

## **DIAGRAM**