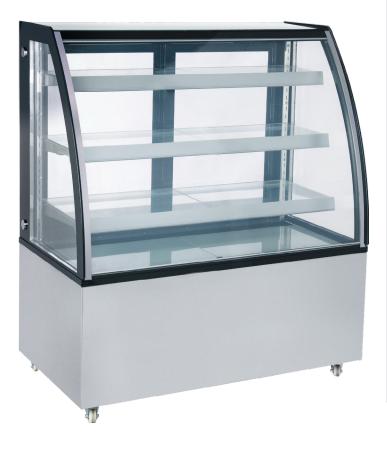

#### MBT36-D 36" Dry Non-Refrigerated Curved Glass Bakery Display Case

#### **FEATURES**

- Brilliant internal LED lighting each shelf and base
- (3) Adjustable glass shelves
- Digital temperature control and display
- (4) casters with (2) brakes

The MBT36-D 36" dry non-refrigerated curved glass bakery display case includes 3 adjustable shelves, perfect to display your pastries and desserts, showcase with a sharp and attractive stainless steel body. The LED lighting illuminates your pastries or other bakery goods from the top, and each adjustable shelf has additional LEDs underneath. Casters (wheels) are standard in each unit and come preinstalled. Perfect for bread, baked goods, dairy, drinks, salads and more.

#### CONSTRUCTION

| Exterior Material       | Glass and Stainless Steel         |  |
|-------------------------|-----------------------------------|--|
| Shelf Quantity          | 3                                 |  |
|                         | Top: 32.7″L x 10″D                |  |
| Shelf Size              | Middle: 32.7″L x 14.4″D           |  |
|                         | Bottom: 32.7"L x 14.6"D           |  |
| Shelf Material          | Glass                             |  |
| Adjustable Shelf        | Yes                               |  |
| Interior Light          | L.E.D                             |  |
| Mobility Wheels/Casters | (4) Qty: 2 with brakes, 2 without |  |