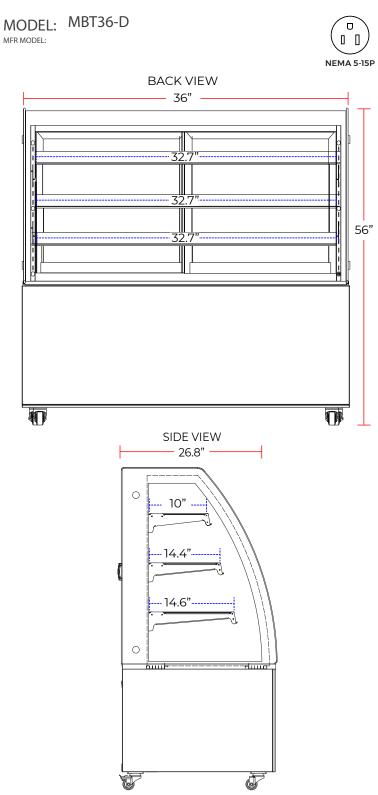

#### DIMENSIONS

| Exterior Dimensions  | 36″L x 26.8″D x 55.9″H   |
|----------------------|--------------------------|
| Interior Dimensions  | 33″L x 23″D x 32.7″H     |
| Packaging Dimensions | 40.2″L x 29.3″D x 57.9″H |
| Net Volume           | 10.9 cu. ft.             |
| Unit Weight          | 322 lb.                  |
| Shipping Weight      | 362 lb.                  |

| ELEC | TR | IC/ | ۱L |
|------|----|-----|----|
|      |    |     |    |

| 110-120    |  |  |
|------------|--|--|
| 60         |  |  |
| 1          |  |  |
| 500        |  |  |
| 6.3        |  |  |
| 23         |  |  |
| NEMA 5-15P |  |  |
| 72″        |  |  |
|            |  |  |

#### CONSTRUCTION

| Exterior Material       | Glass and Stainless Steel         |  |
|-------------------------|-----------------------------------|--|
| Shelf Quantity          | 3                                 |  |
|                         | Top: 32.7″L x 10″D                |  |
| Shelf Size              | Middle: 32.7″L x 14.4″D           |  |
|                         | Bottom: 32.7"L x 14.6"D           |  |
| Shelf Material          | Glass                             |  |
| Adjustable Shelf        | Yes                               |  |
| Interior Light          | L.E.D                             |  |
| Mobility Wheels/Casters | (4) Qty: 2 with brakes, 2 without |  |

## DIAGRAM