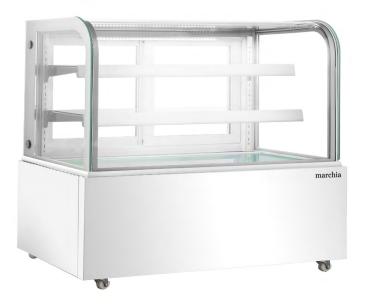

### MB48-W-D 48" Dry Non-Refrigerated Curved Glass Bakery Display Case, White

### **FEATURES**

- Non-Refrigerated Display Case
- Brilliant internal LED lighting
- 2 adjustable glass shelves
- · Double tempered glass
- Sliding rear doors
- S/S or black available

The MB48-W-D 48" curved glass dry display showcase with a sharp and attractive white exterior finish body. The LED lighting illuminates your pastries or other bakery goods from the top, and each adjustable shelf has additional LEDs underneath.