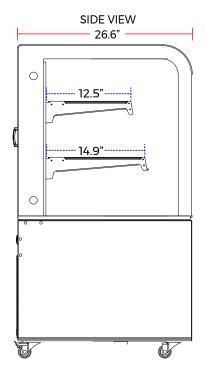

#### **DIMENSIONS**

| Exterior Dimensions  | 48"L x 26.6"D x 48"H     |
|----------------------|--------------------------|
| Packaging Dimensions | 52.2"L x 30.1"D x 50.4"H |
| Net Volume           | 14.1 cu. ft.             |
| Unit Weight          | 327 lb.                  |
| Shipping Weight      | 398 lb.                  |

#### **CONSTRUCTION**

| Exterior Finish         | White                             |
|-------------------------|-----------------------------------|
| Shelf Quantity          | 2                                 |
| Shelf Size              | Top: 43.6"L x 12.5"D              |
|                         | Bottom: 43.6"L x 14.9"D           |
| Shelf Material          | Glass                             |
| Adjustable Shelf        | Yes                               |
| Interior Light          | L.E.D                             |
| Mobility Wheels/Casters | (4) Qty: 2 with brakes, 2 without |