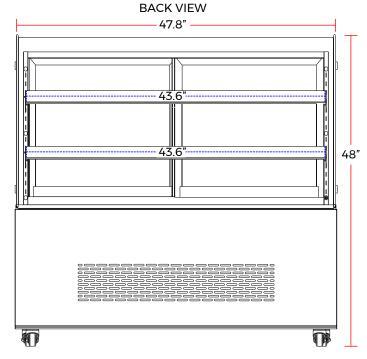

#### **DIMENSIONS**

| Exterior Dimensions  | 48"L x 26.6"D x 48"H     |
|----------------------|--------------------------|
| Packaging Dimensions | 52.2"L x 30.1"D x 50.4"H |
| Net Volume           | 14.1 cu. ft.             |
| Unit Weight          | 327 lb.                  |
| Shipping Weight      | 398 lb.                  |

#### **CONSTRUCTION**

| Exterior Finish         | White                             |
|-------------------------|-----------------------------------|
| Shelf Quantity          | 2                                 |
| Shelf Size              | Top: 43.6"L x 12.5"D              |
|                         | Bottom: 43.6"L x 14.9"D           |
| Shelf Material          | Glass                             |
| Adjustable Shelf        | Yes                               |
| Interior Light          | L.E.D                             |
| Mobility Wheels/Casters | (4) Qty: 2 with brakes, 2 without |