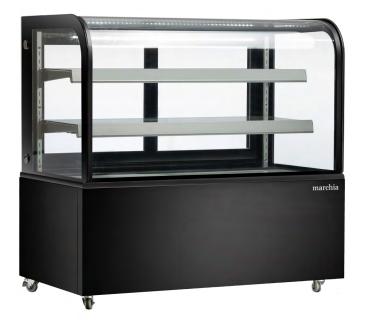

### MB48-B-D 48" Dry Non-Refrigerated Curved Glass Bakery Display Case, Black

### **FEATURES**

- Non-Refrigerated Display Case
- Brilliant internal LED lighting
- 2 adjustable glass shelves
- Double tempered glass
- Sliding rear doors
- S/S or white available

The MB48-B-D 48" curved glass dry display showcase with a sharp and attractive black exterior finish body. The LED lighting illuminates your pastries or other bakery goods from the top, and each adjustable shelf has additional LEDs underneath.