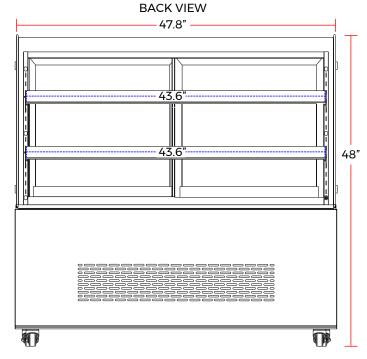

#### **DIMENSIONS**

| Exterior Dimensions  | 48"L x 26.6"D x 48"H     |
|----------------------|--------------------------|
| Packaging Dimensions | 52.2"L x 30.1"D x 50.4"H |
| Net Volume           | 14.1 cu. ft.             |
| Unit Weight          | 327 lb.                  |
| Shipping Weight      | 398 lb.                  |

#### **CONSTRUCTION**

| Exterior Finish         | Black                             |
|-------------------------|-----------------------------------|
| Shelf Quantity          | 2                                 |
| Shelf Size              | Top: 43.6"L x 12.5"D              |
|                         | Bottom: 43.6"L x 14.9"D           |
| Shelf Material          | Glass                             |
| Adjustable Shelf        | Yes                               |
| Interior Light          | L.E.D                             |
| Mobility Wheels/Casters | (4) Qty: 2 with brakes, 2 without |