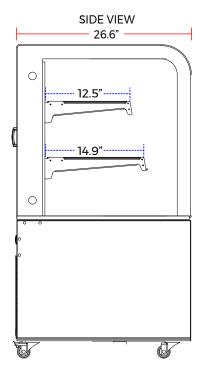

#### **DIMENSIONS**

| Exterior Dimensions  | 48"L x 26.6"D x 48"H     |
|----------------------|--------------------------|
| Packaging Dimensions | 52.2"L x 30.1"D x 50.4"H |
| Net Volume           | 14.1 cu. ft.             |
| Unit Weight          | 327 lb.                  |
| Shipping Weight      | 398 lb.                  |

#### **CONSTRUCTION**

| Exterior Finish         | Black                             |
|-------------------------|-----------------------------------|
| Shelf Quantity          | 2                                 |
| Shelf Size              | Top: 43.6"L x 12.5"D              |
|                         | Bottom: 43.6"L x 14.9"D           |
| Shelf Material          | Glass                             |
| Adjustable Shelf        | Yes                               |
| Interior Light          | L.E.D                             |
| Mobility Wheels/Casters | (4) Qty: 2 with brakes, 2 without |