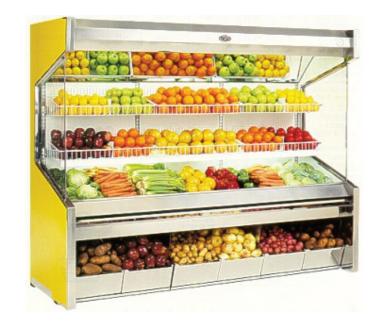

## PD Series, Remote & Self-Contained, Open Produce Merchandisers

## **Features**

- Decorator colored sides of your choice from Marc's enormous inventory
- Night Shades lock in your refrigeration overnight
- Full length mirror to enhance product visibility
- Freon valve installed on remote and self contained models
- Dial thermometer for accurate temperature readings
- Dry storage bins maximizing total storage capacity
- Enhanced product lighting from top canopy and under lower level of wire baskets with safety sleeves
- Two levels of wire baskets in long lasting white epoxy
- Product dividers for wire baskets and main deck
- > Drain is 1" pipe thread for easy cleaning (drain connection required in field, remote and self-contained models)
- ▶ Front bumper made of high density PVC for shopping cart impact
- ▶ Side panels have 1/4" plexiglass for maximum visibility and safety.
- Insulation is full density, solid core urethane
- Automatic time clocks are standard for self-contained models
- Mirror finish stainless steel trim, caps, moulding and main deck