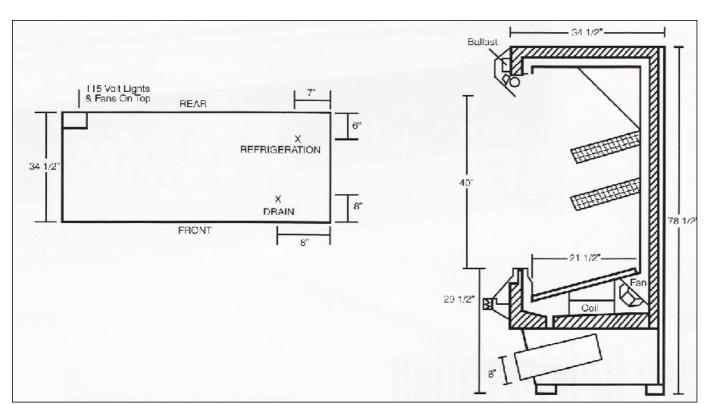

## **Marc's PD Series Open Produce Merchandisers**

| MODEL   | LENGTH    | HEIGHT  | DEPTH                                                                 | Unit Installed                         | Unit recommended (not included) | Storage Bins | Electrical Data            | Product Dividers |           | Approx. Shipping Weight |
|---------|-----------|---------|-----------------------------------------------------------------------|----------------------------------------|---------------------------------|--------------|----------------------------|------------------|-----------|-------------------------|
|         |           |         |                                                                       |                                        |                                 |              |                            | Baskets          | Main Deck |                         |
| PD-6R   | 72 1/2 "  | 78 1/2" | 34 1/2 "                                                              | х                                      | 1 H.P*                          | 4            | 115/1/60                   | 12               | 5         | 700 lbs.                |
|         |           |         |                                                                       |                                        |                                 |              | 4.0 amps                   |                  |           |                         |
| PD-8R   | 94 1/2 "  | 78 1/2" | 34 1/2 "                                                              | х                                      | 2 H.P*                          | 6            | 115/1/60                   | 18               | 7         | 800 lbs.                |
|         |           |         |                                                                       |                                        |                                 |              | 6.4 amps                   |                  |           |                         |
| PD-10R  | 116 1/2 " | 78 1/2" | 34 1/2 "                                                              | x                                      | 3 H.P*                          | 6            | 115/1/60                   | 18               | 9         | 1000 lbs.               |
|         |           |         |                                                                       |                                        |                                 |              | 6.7 amps                   |                  |           |                         |
| PD-12R  | 138 1/2 " | 78 1/2" | 34 1/2 "                                                              | х                                      | 3 H.P*                          | 8            | 115/1/60                   | 24               | 11        | 1140 lbs.               |
|         |           |         |                                                                       |                                        |                                 |              | 8.6 amps                   |                  |           |                         |
| PD-6S/C | 72 1/2 "  | 78 1/2" | 34 1/2 "<br>plus 3"<br>removeable<br>wall spacer<br>for<br>compressor | 1 H.P                                  | x                               | 2            | 115/1/60<br>6.4 amps       |                  | 5         | 775 lbs.                |
|         |           |         |                                                                       |                                        |                                 |              | units & fans               | 12               |           |                         |
|         |           |         |                                                                       |                                        |                                 |              | 230/208-60-1<br>10.5 amps  |                  |           |                         |
|         |           |         | air flow                                                              |                                        |                                 |              | units & clock              |                  |           |                         |
| PD-8S/C | 94 1/2 "  | 78 1/2" | 34 1/2 "<br>plus 3"                                                   | us 3" 1 H.P<br>oveable<br>spacer<br>or | х                               | 4            | 115/1/60<br>6.4 amps       |                  | _         | 930lbs.                 |
|         |           |         | removeable                                                            |                                        |                                 |              | units & fans               | 18               | 7         |                         |
|         |           |         | for                                                                   |                                        |                                 |              | 230/208-60-1               |                  |           |                         |
|         |           |         | compressor<br>air flow                                                |                                        |                                 |              | 10.5 amps<br>units & clock |                  |           |                         |

**NOTE:** Designed for use in locations with air conditioning where temperature and relative humidity do not exceed 75% F and 55% RH.

\* This size condenser unit is RECOMMENDED for this model. Consult a competent refrigeration mechanic to determine the appropriate size for your specific application. The appropriate condenser will vary depending on length of run, indoor/outdoor use, etc.