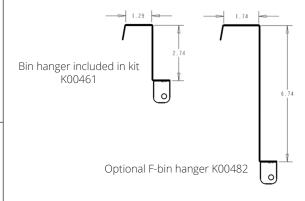

## Hanger Dimensions

Horizontal left entry bin mount

Horizontal right entry bin mount

Vertical left side

Vertical right side bin mount

For Manitowoc F bins: order Hanger K00482 kit along with K00461 (available August 2018)