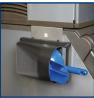

## Multi-Mount External Scoop Holder

The multi-mount external scoop holder improves overall sanitation. With the addition of the holder, it makes daily operations much quicker and easier. Keep your scoop protected and never lose your scoop AGAIN!

## Standard Features

- NSF Approved. Commercial grade, metal frame with ABS plastic shield.
- Can be mounted 7 different ways (right or left side of bin, horizontal or vertical on bin, or on the wall either direction).
- Easy assemble. No tools required.
- Fits Manitowoc's new plastic and metal scoops. (plastic #000014199 and metal #000013960)
- Use on Manitowoc / Koolaire ice storage bins, any wall, or competitor bins.