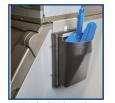

## Multi-Mount External Scoop Holder

The multi-mount external scoop holder improves overall sanitation. With the addition of the holder, it makes daily operations much quicker and easier. Keep your scoop protected and never lose your scoop AGAIN!

For and assembly video visit manitowocice.com/video or the Manitowoc YouTube channel.

Horizontal left entry wall mount

Horizontal right entry wall mount

Vertical wall mount

## Hanger Dimensions

Horizontal left entry bin mount

Horizontal right entry bin mount

Vertical left side

Vertical right side bin mount

For Manitowoc F bins: order Hanger K00482 kit along with K00461 (available August 2018)