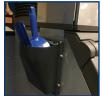

## Multi-Mount External Scoop Holder

The multi-mount external scoop holder improves overall sanitation. With the addition of the holder, it makes daily operations much quicker and easier. Keep your scoop protected and never lose your scoop AGAIN!

## Standard Features

- NSF Approved. Commercial grade, metal frame with ABS plastic shield.
- Can be mounted 7 different ways (right or left side of bin, horizontal or vertical on bin, or on the wall either direction).
- Easy assemble. No tools required.
- Fits Manitowoc's new plastic and metal scoops. (plastic #000014199 and metal #000013960)
- Use on Manitowoc / Koolaire ice storage bins, any wall, or competitor bins.