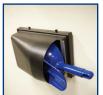

For and assembly video visit manitowocice.com/video or the Manitowoc YouTube channel.

Horizontal left entry wall mount

Horizontal right entry wall mount

Vertical wall mount

## Hanger Dimensions

Horizontal left entry bin mount

Horizontal right entry bin mount

Vertical left side

Vertical right side bin mount

For Manitowoc F bins: order Hanger K00482 kit along with K00461 (available August 2018)