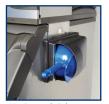

## Multi-Mount External Scoop Holder

The multi-mount external scoop holder improves overall sanitation. With the addition of the holder, it makes daily operations much quicker and easier. Keep your scoop protected and never lose your scoop AGAIN!

## Standard Features

- NSF Approved. Commercial grade, metal frame with ABS plastic shield.
- Can be mounted 7 different ways (right or left side of bin, horizontal or vertical on bin, or on the wall either direction).
- Easy assemble. No tools required.
- Fits Manitowoc's new plastic and metal scoops. (plastic #000014199 and metal #000013960)
- Use on Manitowoc / Koolaire ice storage bins, any wall, or competitor bins.