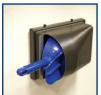

For and assembly video visit manitowocice.com/video or the Manitowoc YouTube channel.

Horizontal left entry wall mount

Horizontal right entry wall mount

Vertical wall mount

## Hanger Dimensions

Horizontal left entry bin mount

Horizontal right entry bin mount

Vertical left side

Vertical right side bin mount

For Manitowoc F bins: order Hanger K00482 kit along with K00461 (available August 2018)