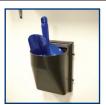

For and assembly video visit manitowocice.com/video or the Manitowoc YouTube channel.

Horizontal left entry wall mount

Horizontal right entry wall mount

Vertical wall mount

## Hanger Dimensions

Horizontal left entry bin mount

Horizontal right entry bin mount

Vertical left side

Vertical right side bin mount

For Manitowoc F bins: order Hanger K00482 kit along with K00461 (available August 2018)