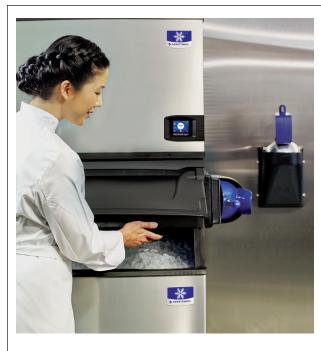

## Multi-Mount External Scoop Holder

The multi-mount external scoop holder improves overall sanitation. With the addition of the holder, it makes daily operations much quicker and easier. Keep your scoop protected and never lose your scoop AGAIN!

## Standard Features

- NSF Approved. Commercial grade, metal frame with ABS plastic shield.
- Can be mounted 7 different ways (right or left side of bin, horizontal or vertical on bin, or on the wall either direction).
- Easy assemble. No tools required.
- Fits Manitowoc's new plastic and metal scoops. (plastic #000014199 and metal #000013960)
- Use on Manitowoc / Koolaire ice storage bins, any wall, or competitor bins.