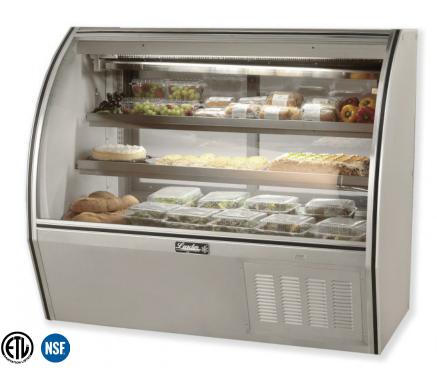

## Curved High Deli Case

American Made Tecumseh Brand Compressor Provides Perfect Performance

## **PRODUCT HIGHLIGHTS**

- Defrost Timer System
- · Mechanically Controlled Uniform Temperature
- Triple Pane Glass Front
- Thermo Pane Glass Sliding Rear Doors
- · Stainless Steel Floor and Air Flow Grille
- Holds 35°F ~ 40°F
- · One Level Adjustable Up & Down Stainless Steel Shelves
- · Independently Wired Shelf Lights
- · Large Refrigerated Storage Compartment
- ETL NSF Certified
- MEA City of New York Building Department Approved

## **Additional Features:**

- Tempered glass is stronger and more durable than regular glass.
- Oversized Gravity Coil Keeping Food Fresh
- Excellent Cooling Performance, Over-sized Condenser & Evaporator Coil and slow running fan motors keeping food fresh.
- Our defrost timer system keeps cooling systems separate from the evaporator. It doesn't ice up or inhibit the compressor, giving the unit outstanding performance and a longer life even in the most difficult environments.
- Self-contained system, No plumbing required.