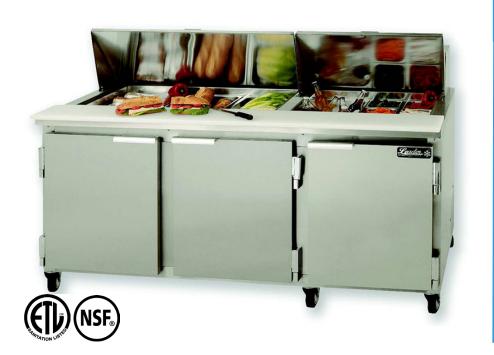

## Sandwich Prep

American Made Tecumseh Brand Compressor Provides Perfect Performance

## **PRODUCT HIGHLIGHTS**

- Defrost Timer System
- Stainless Steel Construction
- Polyurethane Foam Cell Insulation
- Self Closing Door
- Holds 36°F ~ 41°F
- Adjustable Epoxy Wire Shelves
- Standard 5" Casters
- ETL NSF Certified
- MEA NYC Building Department Approved

| MODEL  | WXDXH    | DOORS | SHELF | VOLTS | H.P. | CU.FT | WEIGHT |
|--------|----------|-------|-------|-------|------|-------|--------|
| ESLM27 | 27X32X45 | 1     | 1     | 115   | 1/4  | 7.1   | 134    |
| ESLM36 | 36X32X45 | 2     | 2     | 115   | 1/4  | 9.8   | 176    |
| ESLM48 | 48X32X45 | 2     | 2     | 115   | 1/3  | 13.7  | 208    |
| ESLM60 | 60X32X45 | 2     | 2     | 115   | 1/3  | 17.3  | 228    |
| ESLM72 | 72X32X45 | 3     | 3     | 115   | 1/3  | 21.2  | 227    |