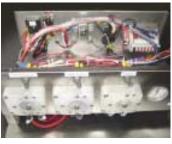

## model

**CONTROL PANEL** 

Top cover is easily removed providing quick access to all essential electrical components.

**STRAINER** 

Built in waste strainer slides out for instant cleaning.

**PUMP AND MOTOR** 