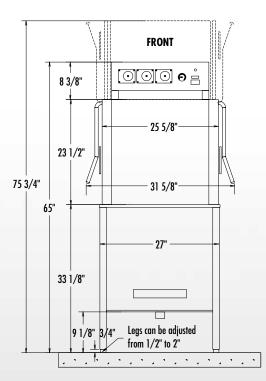

### **UTILITIES**

**ELECTRICAL:** Machine connection / Machine Load Amps — Voltage 115/60/1, Amps 13.0

HOT WATER: 1/2" NPT 140°F Hot Water Connection / Flow Pressure 25 PSI

**DRAIN: 2" I.P.S** 