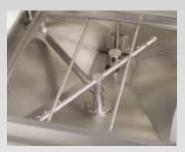

## model

**CONTROL PANEL** 

Top cover is easily removed providing quick access to all essential electrical components.

**STRAINER** 

Built in waste strainer slides out for instant cleaning.

**PUMP AND MOTOR** 

The 1 HP pump provides high pressure re-circulating wash. The motor is drip-proof wired through a magnetic contact and has thermal overload protection.

**INNER WASH TANK** 

Stainless steel wash and rinse arms are interchangeable and easily removed for cleaning. Ultra fast water drainage with inside rear sump.