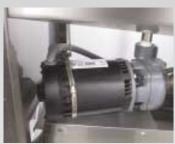

## model

**CONTROL PANEL** 

Top cover is easily removed providing quick access to all essential electrical components.

**STRAINER** 

Built in waste strainer slides out for instant cleaning.

**PUMP AND MOTOR** 

The 1 HP pump provides high pressure re-circulating wash. The motor is drip-proof wired through a magnetic contact and has thermal overload protection.

**INNER WASH TANK** 

Stainless steel wash and rinse arms are interchangeable and easily removed for cleaning. Ultra fast water drainage with inside rear sump.