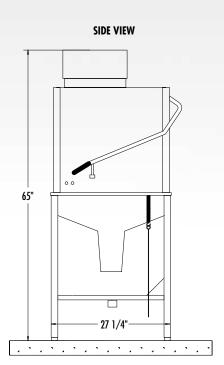

### **UTILITIES**

**ELECTRICAL:** Machine connection / Machine Load Amps — Voltage 115/60/1, Amps 13.0

HOT WATER: 1/2" NPT 140°F Hot Water Connection / Flow Pressure 25 PSI

**DRAIN: 2" I.P.S** 