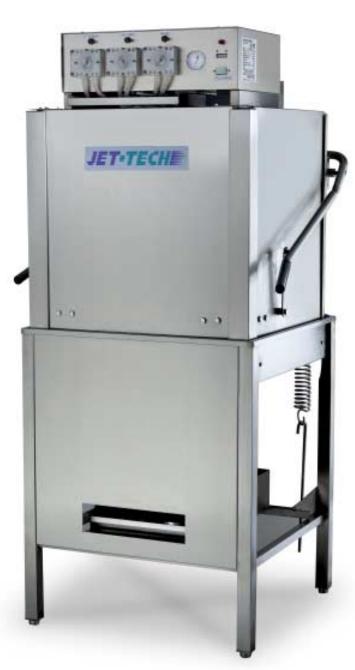

## model X-35C Door-type single tank low-temp convertible

X-35C cleans your dishes, glassware, silverware and utensils in less than 90 seconds!

This model is excellent for small restaurants, fast food operations, institutions, nursing homes, etc.

- Just the push of one button fills the wash tank, fully automatically!
- No need for any booster heater
- New and improved wash arm design made entirely of stainless steel provides you with better cleaning power and the most effective wash spray pattern
- Highest quality fabrication using the most advanced machinery will ensure long-life and increased durability
- The only machine you will need to satisfy any type of install: Corner or in-line

#### STANDARD FEATURES

- Automatic dump and fill
- Balanced three door lift system
- Field convertible for any usage
- 1 HP drip-proof pump motor
- Door safety switches
- Top-mounted splash-proof controls
- Interchangeable upper and lower arms
- Stainless steel front enclosure panel
- Detergent/chemical connections
- Common utility connections
- Reliable mechanical-type cam timer
- Cycle counter for convenience
- Central inside sump with built-in scrap accumulator