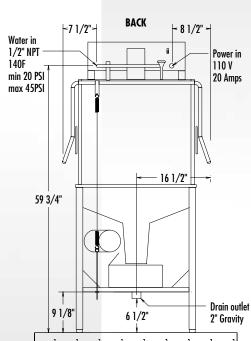

### **UTILITIES**

**ELECTRICAL:** Machine connection / Machine Load Amps — Voltage 115/60/1, Amps 13.0

HOT WATER: 1/2" NPT 140°F Hot Water Connection / Flow Pressure 25 PSI

**DRAIN: 2" I.P.S** 