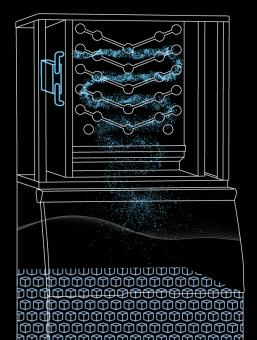

## PROTECTION FROM **TOP TO BOTTOM**.

Safelce generates a reactive gas mixture which binds to and eliminates microbes on contact.

## THE HIGHLIGHTS

Safelce forms a constant protective layer of sterile air over your ice bin which destroys contaminants within seconds.