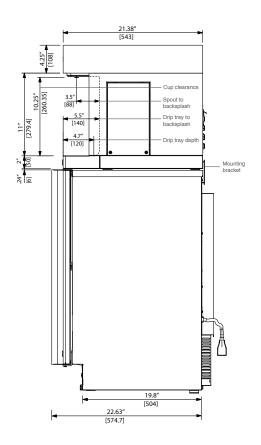

### **SIDE VIEW**

DWM-20A - Allow 4" clearance at rear and on sides.

**FRONT VIEW** 

Shown on C-80BAJ (Cubelet ice) or AM-50BAJ (Gourmet ice)

**REAR VIEW** 

DWM-20A - 5' 10" power cord included

**SIDE VIEW** 

## 14.875 [378 Õ. 21.38" [543] 0 O

**TOP VIEW** 

14.875<sup>4</sup> [378] 12.1 THANKING 33.7" [856] 14.9" [379]

DWM-20A - 5' 10" power cord included