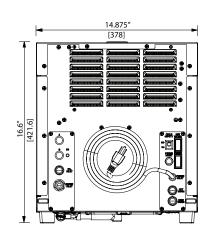

### **SIDE VIEW**

DWM-20A - Allow 4" clearance at rear and on sides.

**FRONT VIEW** 

Shown on C-80BAJ (Cubelet ice) or AM-50BAJ (Gourmet ice)

**REAR VIEW** 

DWM-20A - 5' 10" power cord included

**SIDE VIEW** 