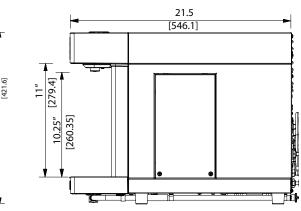

### **SIDE VIEW**

DWM-20A - Allow 4" clearance at rear and on sides.

**FRONT VIEW** 

Shown on C-80BAJ (Cubelet ice) or AM-50BAJ (Gourmet ice)

**REAR VIEW** 

DWM-20A - 5' 10" power cord included

**SIDE VIEW** 