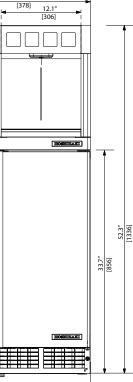

### **SIDE VIEW**

DWM-20A - Allow 4" clearance at rear and on sides.

**FRONT VIEW** 

Shown on C-80BAJ (Cubelet ice) or AM-50BAJ (Gourmet ice)

**REAR VIEW** 

DWM-20A - 5' 10" power cord included

**SIDE VIEW** 

## 14.875 [378 Õ. 21.38" [543] 0 O

**TOP VIEW** 

14.875<sup>4</sup> [378] 12.1 THANKING 33.7" [856] 14.9" [379]

DWM-20A - 5' 10" power cord included