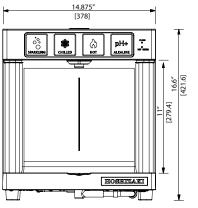

### **SIDE VIEW**

DWM-20A - Allow 4" clearance at rear and on sides.

**FRONT VIEW** 

Shown on C-80BAJ (Cubelet ice) or AM-50BAJ (Gourmet ice)

**REAR VIEW** 

DWM-20A - 5' 10" power cord included

**SIDE VIEW** 