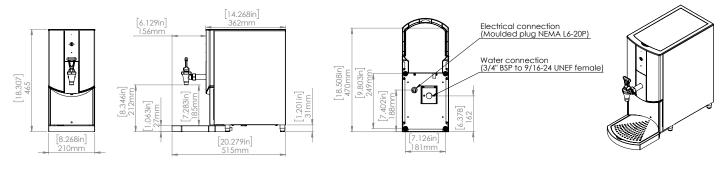

### **WHT Tap Operated Hot Water Dispensers**

| MODEL                   | DESCRIPTION                                      | PRODUCT DIMENSIONS<br>(H X W X D) |
|-------------------------|--------------------------------------------------|-----------------------------------|
| WHT5 (2403-000)         | 1.3 gallon, 120V/1PH/60HZ, 1.45 kW - NEMA 5-15P  | 18.3" x 8.2" x 20.2"              |
| WHT5 (2403-001)         | 1.3 gallon, 240V/1PH/60HZ, 2.9 kW - NEMA L6-20P  | 18.3" x 8.2" x 20.2"              |
| WHT10 (2403-002)        | 2.6 gallon, 120V/1PH/60HZ, 1.45 kW - NEMA 5-15P  | 23.2" x 8.2" x 20.2"              |
| <b>WHT10</b> (2403-003) | 2.6 gallon, 240V/1PH/60HZ, 2.9 kW - NEMA L6-20P  | 23.2" x 8.2" x 20.2"              |
| <b>WHT20</b> (2403-004) | 5.3 gallon, 240V/1PH/60HZ, 1.45 kW - NEMA 5-15P  | 27.2" x 9.4" x 22.3"              |
| <b>WHT20</b> (2403-005) | 5.3 gallon - 240V/1PH/60HZ, 2.9 kW - NEMA L6-20P | 27.2" x 9.4" x 22.3"              |