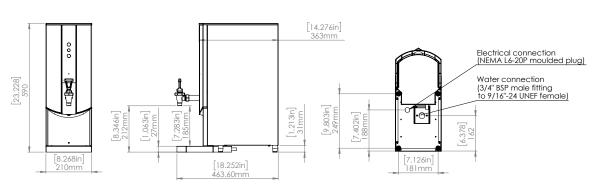

### **WHT Tap Operated Hot Water Dispensers**

| MODEL                   | DESCRIPTION                                      | PRODUCT DIMENSIONS<br>(H X W X D) |
|-------------------------|--------------------------------------------------|-----------------------------------|
| WHT5 (2403-000)         | 1.3 gallon, 120V/1PH/60HZ, 1.45 kW - NEMA 5-15P  | 18.3" x 8.2" x 20.2"              |
| WHT5 (2403-001)         | 1.3 gallon, 240V/1PH/60HZ, 2.9 kW - NEMA L6-20P  | 18.3" x 8.2" x 20.2"              |
| WHT10 (2403-002)        | 2.6 gallon, 120V/1PH/60HZ, 1.45 kW - NEMA 5-15P  | 23.2" x 8.2" x 20.2"              |
| <b>WHT10</b> (2403-003) | 2.6 gallon, 240V/1PH/60HZ, 2.9 kW - NEMA L6-20P  | 23.2" x 8.2" x 20.2"              |
| <b>WHT20</b> (2403-004) | 5.3 gallon, 240V/1PH/60HZ, 1.45 kW - NEMA 5-15P  | 27.2" x 9.4" x 22.3"              |
| <b>WHT20</b> (2403-005) | 5.3 gallon - 240V/1PH/60HZ, 2.9 kW - NEMA L6-20P | 27.2" x 9.4" x 22.3"              |