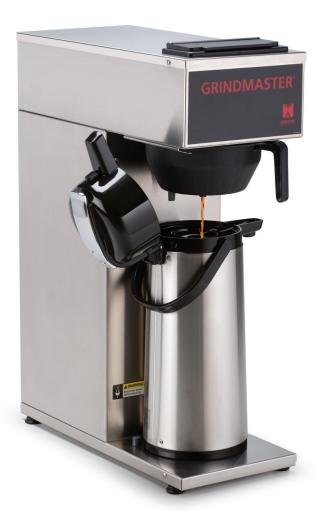

## **AIRPOT POUROVER BREWER**

Project Date Models **CPO-SAPP** Item# Quantity

model CPO-SAPP

## **Features**

- Solid and dependable, the CPO portable airpot pourover brewer.
- Stand-alone, temperature-controlled powerhouse brews directly into airpot.
- All stainless steel construction.
- Completely portable unit.
- Requires no plumbing.
- 1.2 gallon (4.5 L) tank capacity.

## **Airpot Pourover Brewer**