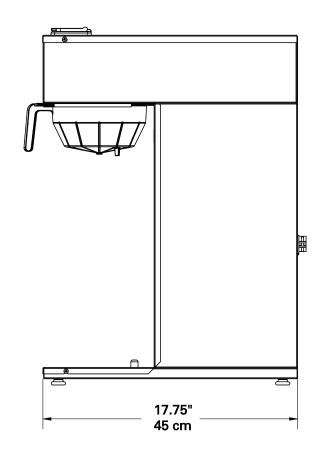

## **Specifications**

| Model                        | Description                 | Electrical                  | Product Dimensions<br>(H x W x D)               | Ship Dimensions<br>(H x W x D)                  | Ship<br>Weight     |
|------------------------------|-----------------------------|-----------------------------|-------------------------------------------------|-------------------------------------------------|--------------------|
| <b>CPO-SAPP</b> (0002-00003) | Brews directly into airpot. | 120V / 15A<br>1400 W / 1 Ph | 25" x 8.25" x 17.75"<br>(64 cm x 21 cm x 45 cm) | 28.25" x 12" x 23.5"<br>(72 cm x 30 cm x 60 cm) | 31 lbs.<br>(14 kg) |