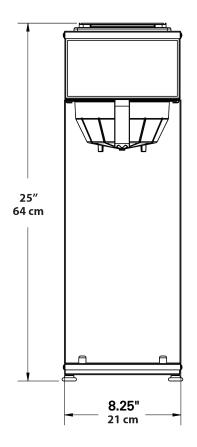

## **Specifications**

| Model                        | Description                 | Electrical                  | Product Dimensions<br>(H x W x D)               | Ship Dimensions<br>(H x W x D)                  | Ship<br>Weight     |
|------------------------------|-----------------------------|-----------------------------|-------------------------------------------------|-------------------------------------------------|--------------------|
| <b>CPO-SAPP</b> (0002-00003) | Brews directly into airpot. | 120V / 15A<br>1400 W / 1 Ph | 25" x 8.25" x 17.75"<br>(64 cm x 21 cm x 45 cm) | 28.25" x 12" x 23.5"<br>(72 cm x 30 cm x 60 cm) | 31 lbs.<br>(14 kg) |