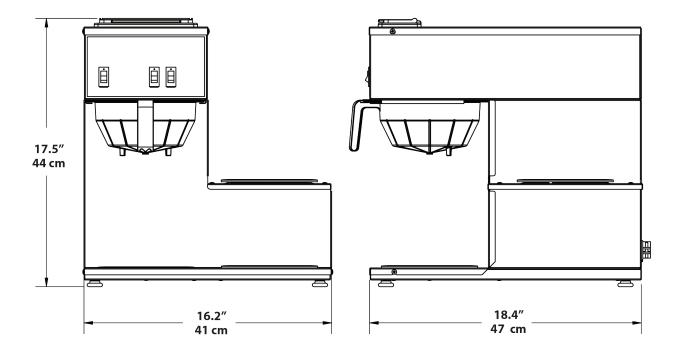

## **Specifications**

| Model                          | Description                    | Electrical    | Product Dimensions<br>(H x W x D) | Ship Dimensions<br>(H x W x D) | Ship<br>Weight |
|--------------------------------|--------------------------------|---------------|-----------------------------------|--------------------------------|----------------|
| <b>CPO-3P-15A</b> (0002-30001) | Warmers: 3 total: 2 top and    | 120V / 15A    | 18.5" x 8.1" x 18.4"              | 20.75" x 12" x 23.5"           | 30 lbs.        |
|                                | 1 bottom.                      | 1700 W / 1 Ph | (47 cm x 21 cm x 47 cm)           | (53 cm x 30 cm x 60 cm)        | (13.6 kg)      |
| <b>CPO-3RP-15A</b>             | Warmers: 3 total: 1 right top, | 120V / 15A    | 17.5" x 16.2" x 18.4"             | 22" x 20" x 23.5"              | 35 lbs.        |
| (0002-30005)                   | 1 bottom, 1 right bottom.      | 1700 W / 1 Ph | (44 cm x 41 cm x 47 cm)           | (56 cm x 51 cm x 60 cm)        | (15.9 kg)      |