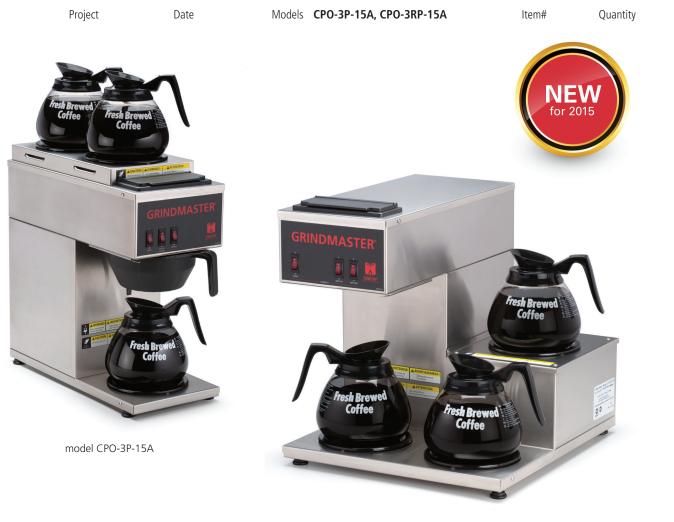

## **THREE WARMER POUROVER BREWERS**

model CPO-3RP-15A

## **Features**

- Solid and dependable, meet the CPO portable three warmer pourover brewers.
- Stand-alone, temperature-controlled powerhouses brew directly into decanters.
- Two additional warmers to keep extra decanters of coffee ready to be served.
- All stainless steel construction.
- Completely portable unit.
- Requires no plumbing.
- 1.2 gallon (4.5 L) tank capacity.

## **Models & Dimensions**

**Three Warmer Pourover Brewers** 

model XXXXX represented