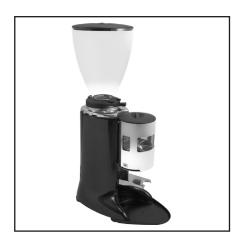

## **General Features**

Large size flat burr dosing grinder designed for standard professional use. Color: Black Powder Coat finish. Made in Italy.

## **CEADO E7 Unique Features**

- Stepless infinitesimal grinding adjustment
- Distribution of coffee via volumetric doser
- Adjustable portion of grinding coffee per cup (from 5 to 9 g)
- Automatic shut-off switch and restart within doser
- Cooling fans
- Light alloy housing, asynchronous motor with thermal cut-out
- Polycarbonate hopper

| CEADO E8 - LARGE DOSER GRINDER |                      |
|--------------------------------|----------------------|
| Dimensions (W X D X H)         | 9" X 12" X 25"       |
| RPM                            | 1700 (60 Hz)         |
| Power Requirements             | 110 V – 740 W – 15 A |
| Burrs                          | Flat 83 mm           |
| Bean Hopper Capacity           | 3.5 lbs. – 1.6 Kg    |
| Doser Volume                   | 5 to 9 grams         |
| Weight                         | 38 lbs.              |
| Shipping Weight                | 42 lbs.              |
| Shipping Dimensions            | 12" X 18" X 27"      |