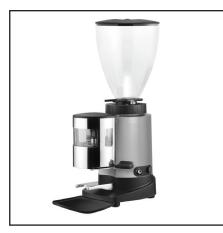

## **General Features**

Small size 64mm flat burr dosing grinder with timer designed for medium volume professional use.

Color: Sainless Steel. Made in Italy.

## **CEADO 6X Unique Features**

- Stepless infinitesimal grinding adjustment
- Distribution of coffee via volumetric doser
- Adjustable portion of grinding coffee per cup (from 5 to 9 g)
- Automatic timer switch
- Light alloy housing, asynchronous motor with thermal cut-out and polycarbonate hopper

| CEADO E7 - MEDIUM DOSER GRINDER |                      |
|---------------------------------|----------------------|
| Dimensions (W X D X H)          | 7" X 11" X 21"       |
| RPM                             | 1380 (60 Hz)         |
| Power Requirements              | 110 V – 300 W – 15 A |
| Burrs                           | Flat 64mm            |
| Bean Hopper Capacity            | 3.5 lbs. – 1.6 Kg    |
| Doser Volume                    | 5 to 9 grams         |
| Weight                          | 20 lbs.              |
| Shipping Weight                 | 24 lbs.              |
| Shipping Dimensions             | 12" X 18" X 27"      |