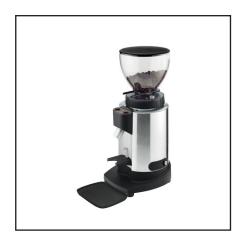

## **General Features**

Small size flat burr on-demand grinder designed for light professional, decaffeinated, or home barista use.

Color: Aluminum finish. Made in Italy.

## **CEADO EGP Unique Features**

- Stepless infinitesimal grinding adjustment
- Programmable Timed Grinding
- High Capacity Overload Protection
- Aluminum housing, asynchronous motor with thermal cut-out and polycarbonate hopper

| CEADO E6P - SMALL ON-DEMAND GRINDER |                      |
|-------------------------------------|----------------------|
| Dimensions (W X D X H)              | 7" X 9" X 18"        |
| RPM                                 | 1380 (60 Hz)         |
| Power Requirements                  | 110 V – 300 W – 15 A |
| Burrs                               | Flat 64mm            |
| Bean Hopper Capacity                | 1.3 lbs. – 0.6 Kg    |
| Programable Doses                   | 2                    |
| Weight                              | 19 lbs.              |
| Shipping Weight                     | 24 lbs.              |
| Shipping Dimensions                 | 10" X 14" X 23"      |