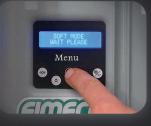

#### **BENEFITS & FEATURES**

**User-Friendly Electronic Touch Pad:** With patented dispensing system, QK1 provides portion controlled servings of approximately 2.5 oz. each.

**Patented nozzle:** Guarantees fast and clean dispensing.