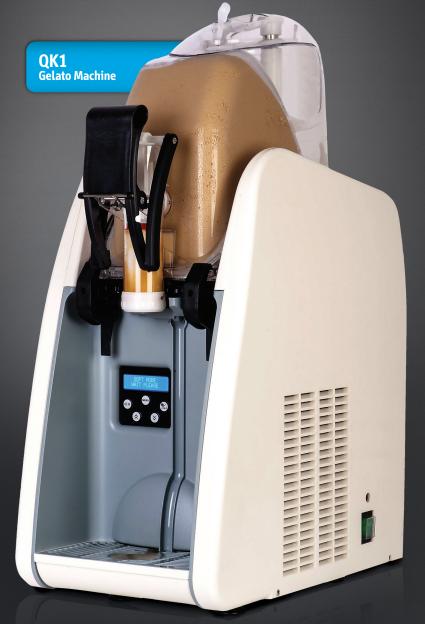

# **QK1** GELATO MACHINE

**1.0 Gallon QK1 Gelato Machine** is the latest innovation from Elmeco, created for preparation of creamy and delicious premium soft serve gelato, frozen yogurt, shakes and smoothies. Within approximately 1.5 hour, QK1 prepares up to 200 oz. of finished soft serve product. Equipped with programmable Automatic Defrost Timer, which turns the machine on and off at pre-set time.

Black

Color Choices:

White

Shown in white. Also avaiable in black.