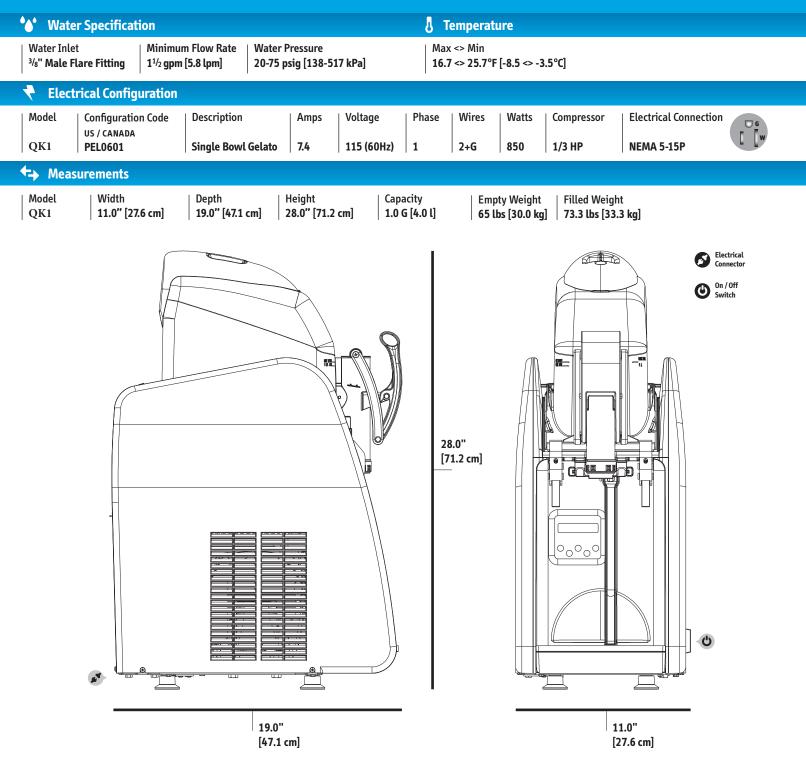

ato, frozen yogurt, shakes and smoothies. Within approximately 1.5 hour, QK1 prepares up to 200 oz. of finished soft serve product. Equipped with programmable Automatic Defrost Timer, which turns the machine on and off at pre-set time.

#### **BENEFITS & FEATURES**



**User-Friendly Electronic Touch Pad:** With patented dispensing system, QK1 provides portion controlled servings of approximately 2.5 oz. each.



**Patented nozzle:** Guarantees fast and clean dispensing.



Patented Total Cold Refrigeration System: Keeps product at a constant temperature to the very last portion.

Innovative, Removable External Condenser: Air filter makes the periodical maintenance a snap.

Black

Color Choices:

White





Shown in white. Also avaiable in black.

# 

QK1

## **Technical Specifications**





### **1** Information

- fetco.com
- orders@fetco.com
- 847.719.3000
  1.800.338.2699 USA
  847.719.3001

A

Food Equipment Technologies Co. 600 Rose Road Lake Zurich, IL 60047 USA