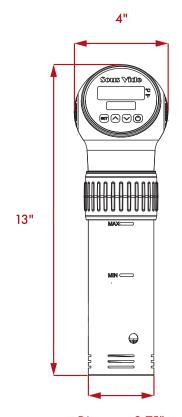

## ALSO AVAILABLE FROM ATMOVAC

SV-120 Made in China

SV-310 Made in China

SOFTCOOKER 230
MADE IN ITALY

| SV-96                                 |                            |
|---------------------------------------|----------------------------|
| POWER                                 | 120V, 900W, 7.5A           |
| NEMA                                  | 5-15P                      |
| MINIMUM<br>WATER LEVEL                | 4.25"                      |
| MAXIMUM<br>WATER LEVEL                | 6.5″                       |
| MAXIMUM<br>VOLUME CAPACITY            | 8 Gal (30L)                |
| WATER<br>CIRCULATION RATE             | 1.2 Gal/min<br>(4.5 L/min) |
| TIMER RANGE                           | 5 mins - 99 hrs            |
| TEMPERATURE<br>RANGE                  | 5 - 95°C                   |
|                                       | 41 - 203°F                 |
| TEMPERATURE<br>VARIANCE (+/-)         | 0.1°C                      |
|                                       | 0.1°F                      |
| AUTO SHUT-OFF                         | NO                         |
| DIMENSIONS<br>(L X W X H)             | 6.25" x 4" x 13.25"        |
| NET WEIGHT                            | 4 lbs                      |
| SHIPPING<br>DIMENSIONS<br>(L X W X H) | 15.75" x 15" x 14.75"      |
| SHIPPING WEIGHT                       | 11 lbs                     |

Diameter: 2.75"