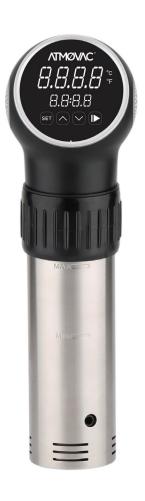

**SV-96** 

A COMPLETE RANGE OF SOUS-VIDE COOKING SOLUTIONS

## THERMAL IMMERSION CIRCULATORS FOR SOUS-VIDE

With volume capacity from 25 liters (6.6 gallons) to 60 liters per unit (15.6 gallons) our ATMOVAC units will deliver precise temperature control over time in all conditions.

## **FEATURES:**

- Temperature and Time Controls
- Adjustable fixed clamp
- Removable filter for easy cleaning

## **SAFETY FEATURE:**

- Dry-Run Protection
- Element protective cell
- · Protection against overvoltage and overheating

V1.05.2020