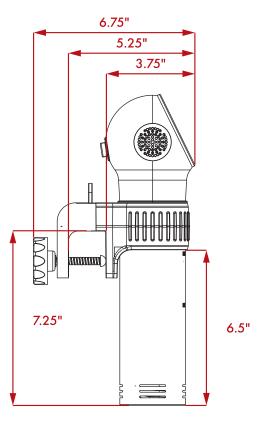

## ALSO AVAILABLE FROM ATMOVAC

SV-120 Made in China

SV-310 Made in China

SOFTCOOKER 230
MADE IN ITALY

| SV-96                                 |                            |
|---------------------------------------|----------------------------|
| POWER                                 | 120V, 900W, 7.5A           |
| NEMA                                  | 5-15P                      |
| MINIMUM<br>WATER LEVEL                | 4.25"                      |
| MAXIMUM<br>WATER LEVEL                | 6.5″                       |
| MAXIMUM<br>VOLUME CAPACITY            | 8 Gal (30L)                |
| WATER<br>CIRCULATION RATE             | 1.2 Gal/min<br>(4.5 L/min) |
| TIMER RANGE                           | 5 mins - 99 hrs            |
| TEMPERATURE<br>RANGE                  | 5 - 95°C                   |
|                                       | 41 - 203°F                 |
| TEMPERATURE<br>VARIANCE (+/-)         | 0.1°C                      |
|                                       | 0.1°F                      |
| AUTO SHUT-OFF                         | NO                         |
| DIMENSIONS<br>(L X W X H)             | 6.25" x 4" x 13.25"        |
| NET WEIGHT                            | 4 lbs                      |
| SHIPPING<br>DIMENSIONS<br>(L X W X H) | 15.75" x 15" x 14.75"      |
| SHIPPING WEIGHT                       | 11 lbs                     |

## **FEATURES:**

- Temperature and Time Controls
- Adjustable fixed clamp
- Removable filter for easy cleaning