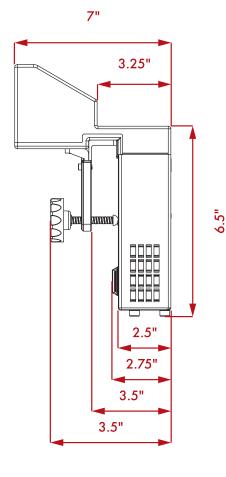

## ALSO AVAILABLE FROM ATMOVAC

SV-96 Made in China

SV-310
MADE IN CHINA

SOFTCOOKER 230
MADE IN ITALY

| SV-120                                |                       |
|---------------------------------------|-----------------------|
| POWER                                 | 120V, 1200W, 10A      |
| NEMA                                  | 5-15P                 |
| MINIMUM<br>WATER LEVEL                | 4.25"                 |
| MAXIMUM<br>WATER LEVEL                | 6.75"                 |
| MAXIMUM<br>VOLUME CAPACITY            | 10.5 Gal (40L)        |
| WATER<br>CIRCULATION RATE             | 1.3 Gal/min (5 L/min) |
| TIMER RANGE                           | 5 mins - 99 hrs       |
| TEMPERATURE<br>RANGE                  | 5 - 99°C              |
|                                       | 41 - 210°F            |
| TEMPERATURE<br>VARIANCE (+/-)         | 0.1°C                 |
|                                       | 0.1°F                 |
| AUTO SHUT-OFF                         | NO                    |
| DIMENSIONS<br>(L X W X H)             | 5.75" × 7.25" × 11.5" |
| NET WEIGHT                            | 4.5 lbs               |
| SHIPPING<br>DIMENSIONS<br>(L X W X H) | 19" x 16.5" x 14.25"  |
| SHIPPING WEIGHT                       | 9.5 lbs               |