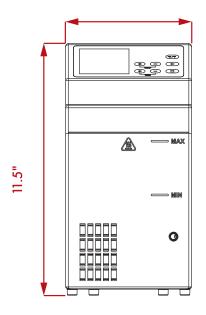

## ALSO AVAILABLE FROM ATMOVAC

SV-96 Made in China

SV-310
MADE IN CHINA

SOFTCOOKER 230
MADE IN ITALY

| SV-120                                |                       |
|---------------------------------------|-----------------------|
| POWER                                 | 120V, 1200W, 10A      |
| NEMA                                  | 5-15P                 |
| MINIMUM<br>WATER LEVEL                | 4.25"                 |
| MAXIMUM<br>WATER LEVEL                | 6.75"                 |
| MAXIMUM<br>VOLUME CAPACITY            | 10.5 Gal (40L)        |
| WATER<br>CIRCULATION RATE             | 1.3 Gal/min (5 L/min) |
| TIMER RANGE                           | 5 mins - 99 hrs       |
| TEMPERATURE<br>RANGE                  | 5 - 99°C              |
|                                       | 41 - 210°F            |
| TEMPERATURE<br>VARIANCE (+/-)         | 0.1°C                 |
|                                       | 0.1°F                 |
| AUTO SHUT-OFF                         | NO                    |
| DIMENSIONS<br>(L X W X H)             | 5.75" × 7.25" × 11.5" |
| NET WEIGHT                            | 4.5 lbs               |
| SHIPPING<br>DIMENSIONS<br>(L X W X H) | 19" x 16.5" x 14.25"  |
| SHIPPING WEIGHT                       | 9.5 lbs               |

5.75"