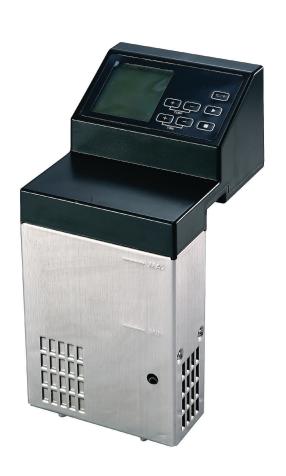

SV-120

A COMPLETE RANGE OF SOUS-VIDE COOKING SOLUTIONS

## THERMAL IMMERSION CIRCULATORS FOR SOUS-VIDE

With volume capacity from 25 liters (6.6 gallons) to 60 liters per unit (15.6 gallons) our ATMOVAC units will deliver precise temperature control over time in all conditions.

- Precise temperature and time control
- Adapts to a variety of containers.
- Sous-Vide cooking or Precise Rethermalization in Cook and Chill processes
- Perform pasteurization processes for maximum shelf live and sale opportunity
- No direct contact with air or water extends life of foods and provides maximum safety
- Save on energy consumption compared to oven or gas stove

## **FEATURES:**

- Temperature and Time Controls
- Adjustable fixed clamp
- · Removable filter for easy cleaning

## **SAFETY FEATURE:**

- Dry-Run Protection
- Element protective cell
- · Protection against overvoltage and overheating

V1.05.2020