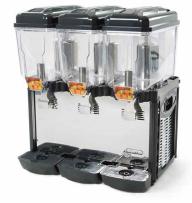

- Ship wt. 74 lbs

- Dimensions: 16.5" L  $\times$  8.8" W  $\times$  25.5" H

- Net Weight: 41 lbs

- Ship Dims: 25" L  $\times\,25$ " W  $\times\,33$  " H

- Ship wt. 54 lbs

CD3J - 3 tanks of 3 gallons (3 x 12 L)