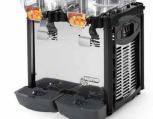

Warranty: 1 year Parts & Labor

CD2J - 2 tanks of 3 gallons (2 x 12 L)

- Power: 110V, 230W, 2.3A, 5-15P

- **Dimensions:** 16.5" L × 15.2" W × 25.5" H

- Net Weight: 59 lbs

- Ship Dims: 25" L  $\times$  25" W  $\times$  33" H

- Ship wt. 74 lbs

- Dimensions: 16.5" L  $\times$  8.8" W  $\times$  25.5" H

- Net Weight: 41 lbs

- Ship Dims: 25" L  $\times\,25$ " W  $\times\,33$  " H

- Ship wt. 54 lbs

CD3J - 3 tanks of 3 gallons (3 x 12 L)