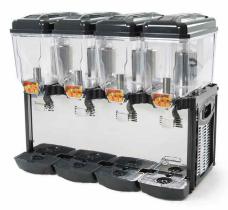

- Power: 110V, 420W, 3.8A, 5-15P

- Dimensions: 16.5" L × 23.2" W × 25.5" H

Net Weight: 83.6 lbs

- Ship Dims: 32" L × 47" W × 33" H

- Ship wt. 115 lbs

CD4J - 4 tanks of 3 gallons (4 x 12 L)

- Power: 110V, 420W, 3.8A, 5-15P

- Dimensions: 16.5" L × 31" W × 25.5" H

- Net Weight: 107.8 lbs

- **Ship Dims:** 47" L × 32" W × 33" H

- Ship wt. 158 lbs

\*\* Not suitable for milk and fruit juice containing pulp \*\*