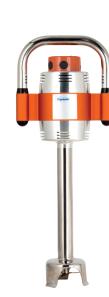

## DESCRIPTION

THE DYNAMIC SMX350ES ENHANCED SERIES IMMERSION BLENDER WILL MIX, BLEND, PUREE OR EMULSIFY UP TO 20 GALLONS / 75 LITRES IN JUST A FEW MINUTES. NEW MOTOR DESIGN FOR INCREASED EFFICIENCY.

# **FEATURES**

600 WATTS 11000 RPM 14" STAINLESS STEEL FOOT 12.1 LBS SAFETY SWITCH DETACHABLE BELL

TITANIUM PLATED CUTTER BLADE

GOOD FOR UP TO 20 GALLONS / 75 LITRES OF MIXING 1 YEAR PARTS AND LABOR WARRANTY