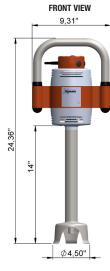

# **FEATURES**

600 WATTS 11000 RPM 14" STAINLESS STEEL FOOT 12.1 LBS SAFETY SWITCH DETACHABLE BELL

TITANIUM PLATED CUTTER BLADE

GOOD FOR UP TO 20 GALLONS / 75 LITRES OF MIXING 1 YEAR PARTS AND LABOR WARRANTY

### SHIPPING INFORMATION

SHIPPING WEIGHT: 15.4 LBS

SHIPPING BOX DIMENSIONS

LENGTH: 10.75" (273.05MM) WIDTH: 6.75" (171.45MM) HEIGHT: 40.5" (1028.70MM) CUBIC MEASURE: 1.70 FT3 (0.048M3)

SIDE VIEW Ø4.95'