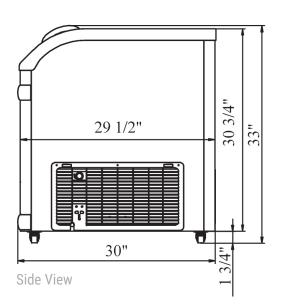

| MODEL   | EXTERNAL DIMENSION WXDXH (INCHES) | PACKAGING DIMENSION<br>WXDXH (INCHES) |         | _ | 40HQ<br>CONTAINER CERT. |
|---------|-----------------------------------|---------------------------------------|---------|---|-------------------------|
| WD-500Y | 56 1/8 x 29 5/8 x 33 1/8          | 58 1/8 x 31 5/8 x 34 5/8              | 214 lbs | 4 | 64                      |