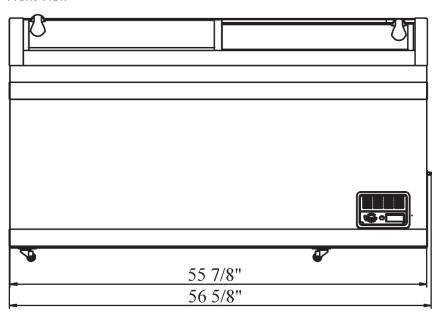

### **CHEST FREEZER WD-500Y**

Front View

| MODEL   | EXTERNAL DIMENSION WXDXH (INCHES) | PACKAGING DIMENSION<br>WXDXH (INCHES) |         | _ | 40HQ<br>CONTAINER CERT. |
|---------|-----------------------------------|---------------------------------------|---------|---|-------------------------|
| WD-500Y | 56 1/8 x 29 5/8 x 33 1/8          | 58 1/8 x 31 5/8 x 34 5/8              | 214 lbs | 4 | 64                      |