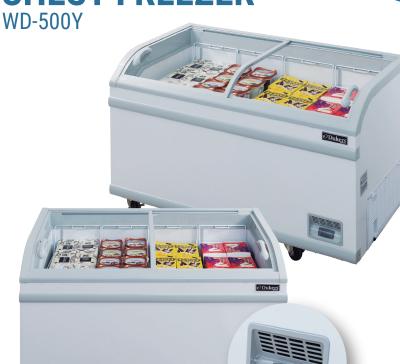

### **CHEST FREEZER WD-500Y**

Front View

#### **MODEL WD-500Y**

**Basket Size** 11 x 21.5 x 6 Rated Voltage 110V Rated Frequency 60Hz **Total Input Power** 250W **Total Current** 2.4A **Total Capacity** 17.66 cu ft **Climatic Category** 4-5 **Protection Type** Design Pressure High Side **300 PSIG Design Pressure Low Side 150 PSIG Insulation Blowing Gas** C-Pentane R290 Refrigerant