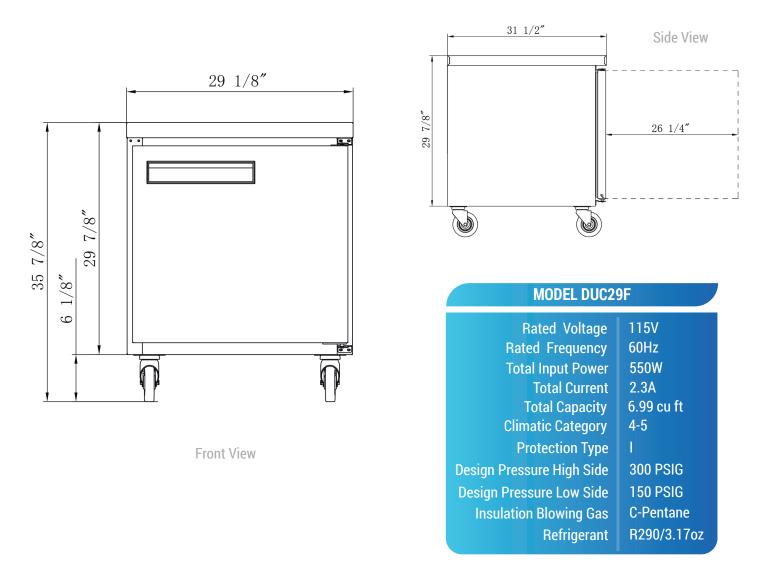

### **UNDERCOUNTER** FREEZER **MODEL DUC29F**

Single Door

Voltage/Frequency 115V/60Hz Refrigerant R290 Type of Defrost Automatic Interial Material Stainless Steel **Exterior Material** Stainless Steel Temperature Range °F 0 ~ -8°F Compressor Power (HP) 1/4+ Nema Config. NEMA5-15P

## **UNDERCOUNTER DUC29F**

| MODEL                                                                                                                                                                                                                                                                                                                                                                                                                                                                                                                                                                                                                                                                                                                                                                                                                                                                                                                                                                                                                                                                                                                                                                                                                                                                                                                                                                                                                                                                                                                                                                                                                                                                                                                                                                                                                                                                                                                                                                                                                                                                                                                          | EXTERNAL DIMENSION<br>WXDXH (INCHES) | PACKAGING DIMENSION<br>WXDXH (INCHES) | PRODUCT NET<br>WEIGHT | # OF<br>SHELVES | 40HQ<br>CONTAINER CERT. |
|--------------------------------------------------------------------------------------------------------------------------------------------------------------------------------------------------------------------------------------------------------------------------------------------------------------------------------------------------------------------------------------------------------------------------------------------------------------------------------------------------------------------------------------------------------------------------------------------------------------------------------------------------------------------------------------------------------------------------------------------------------------------------------------------------------------------------------------------------------------------------------------------------------------------------------------------------------------------------------------------------------------------------------------------------------------------------------------------------------------------------------------------------------------------------------------------------------------------------------------------------------------------------------------------------------------------------------------------------------------------------------------------------------------------------------------------------------------------------------------------------------------------------------------------------------------------------------------------------------------------------------------------------------------------------------------------------------------------------------------------------------------------------------------------------------------------------------------------------------------------------------------------------------------------------------------------------------------------------------------------------------------------------------------------------------------------------------------------------------------------------------|--------------------------------------|---------------------------------------|-----------------------|-----------------|-------------------------|
| DUC29F                                                                                                                                                                                                                                                                                                                                                                                                                                                                                                                                                                                                                                                                                                                                                                                                                                                                                                                                                                                                                                                                                                                                                                                                                                                                                                                                                                                                                                                                                                                                                                                                                                                                                                                                                                                                                                                                                                                                                                                                                                                                                                                         | 29 1/8 x 31 1/2 x 36                 | 30 1/2 x 33 1/8 x 39 3/8              | 158 lbs               | 1               | 60                      |
| Interces State Section |                                      |                                       |                       |                 |                         |