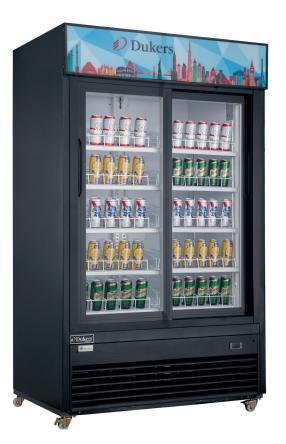

## **GLASS DOOR MERCHANDISER**

DSM-40SR

2-Glass Sliding Door Refrigerator

Voltage/Frequency 115V/60Hz

1137/001

Refrigerant

R290

Type of Defrost

## **PRODUCT FEATURES**

- The compressor is mounted in the bottom for better heat evaporation.
- EB Digital temperature controls with LED display for precise adjustment and automatic defrosting system.
- Temperature Range 33 ~ 40°F, with auto defrost function, which ensures optimal performance day-in and day-out.
- R290 Natural Refrigerant promotes faster cool down and efficient energy consumption.
- Interior and canopy LED light with switch on the right side to always show your products at their best
- High quality coated stainless adjustable shelves prevent peel and rust.
- Anti-fogging tempered glass door helps ensure a crystal clear view of the interior.