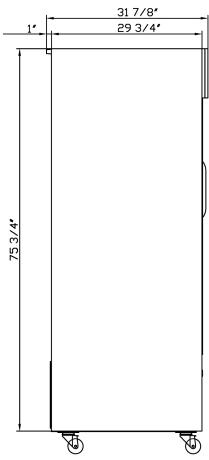

## **DETAILS & SPECIFICATIONS**

DSM-40SR

Front View

Side View

| MUDEL DSM-40SR            |             |  |  |  |
|---------------------------|-------------|--|--|--|
| Rated Voltage             | 115V        |  |  |  |
| Rated Frequency           | 60Hz        |  |  |  |
| Total Input Power         | 690W        |  |  |  |
| Total Current             | 9.2A        |  |  |  |
| Total Capacity            | 39.00 cu ft |  |  |  |
| Climatic Category         | 4-5         |  |  |  |
| Protection Type           | 1           |  |  |  |
| Design Pressure High Side | 300 PSIG    |  |  |  |
| Design Pressure Low Side  | 150 PSIG    |  |  |  |
| Insulation Blowing Gas    | C-Pentane   |  |  |  |
| Refrigerant               | R290        |  |  |  |

| MODEL    | EXTERNAL DIMENSION WXDXH (INCHES) | PACKAGING DIMENSION<br>WXDXH (INCHES) |         | _  | 40HQ<br>CONTAINER CERT. |
|----------|-----------------------------------|---------------------------------------|---------|----|-------------------------|
| DSM-40SR | 47 1/4 x 31 7/8 x 80 1/4          | 49 1/4 x 32 7/8 x 82 1/4              | 363 lbs | 10 | 23                      |