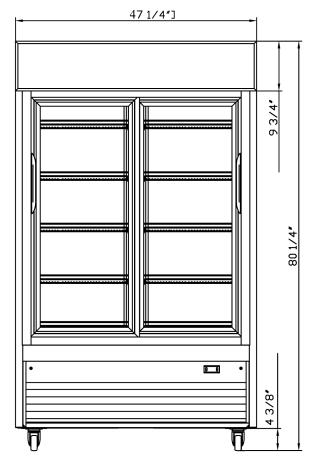

## **DETAILS & SPECIFICATIONS**

DSM-40SR

Front View

Side View

| MUDEL DSM-40SR            |             |  |  |  |
|---------------------------|-------------|--|--|--|
| Rated Voltage             | 115V        |  |  |  |
| Rated Frequency           | 60Hz        |  |  |  |
| Total Input Power         | 690W        |  |  |  |
| Total Current             | 9.2A        |  |  |  |
| Total Capacity            | 39.00 cu ft |  |  |  |
| Climatic Category         | 4-5         |  |  |  |
| Protection Type           | 1           |  |  |  |
| Design Pressure High Side | 300 PSIG    |  |  |  |
| Design Pressure Low Side  | 150 PSIG    |  |  |  |
| Insulation Blowing Gas    | C-Pentane   |  |  |  |
| Refrigerant               | R290        |  |  |  |

| MODEL    | EXTERNAL DIMENSION WXDXH (INCHES) | PACKAGING DIMENSION<br>WXDXH (INCHES) |         | _  | 40HQ<br>CONTAINER CERT. |
|----------|-----------------------------------|---------------------------------------|---------|----|-------------------------|
| DSM-40SR | 47 1/4 x 31 7/8 x 80 1/4          | 49 1/4 x 32 7/8 x 82 1/4              | 363 lbs | 10 | 23                      |