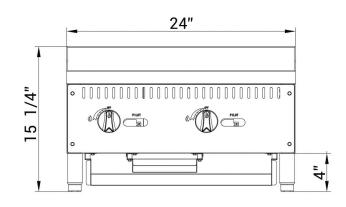

## **Front View**

| GAS SOURCE        | NG/Propane                   |
|-------------------|------------------------------|
| WORK AREA         | 23.83x24.02in                |
| BURNER            | 2 count                      |
| SINGLE BURNER     | 30000 BTU/H                  |
| COMBINED          | 60000 BTU/H                  |
| GAS PRESSURE      | NG: 4 "WC<br>Propane: 10 "WC |
| NOZZEL            | NG: 37#                      |
|                   | Propane: 51#                 |
| CONTAINER FITMENT | 220                          |

DCGMA24

**Top View** 

**Side View** 

| Model – | Packaging Dimensions (inches) |         | Net Weight | Ship Weight |        |
|---------|-------------------------------|---------|------------|-------------|--------|
|         | W                             | D       | Н          | (lbs)       | (lbs)  |
| DCGMA24 | 26 1/8"                       | 36 1/4" | 20 1/2"    | 242.51      | 264.56 |