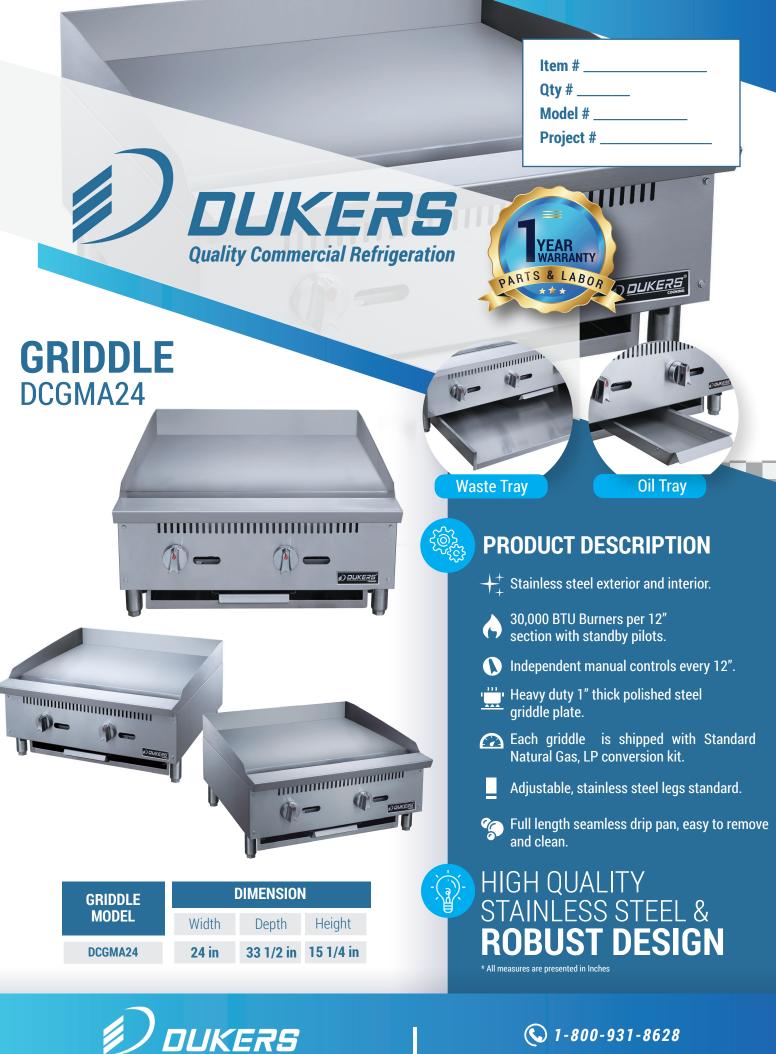

## **GRIDDLE DCGMA24**

## **Front View**

| GAS SOURCE        | NG/Propane                   |
|-------------------|------------------------------|
| WORK AREA         | 23.83x24.02in                |
| BURNER            | 2 count                      |
| SINGLE BURNER     | 30000 BTU/H                  |
| COMBINED          | 60000 BTU/H                  |
| GAS PRESSURE      | NG: 4 "WC<br>Propane: 10 "WC |
| NOZZEL            | NG: 37#                      |
|                   | Propane: 51#                 |
| CONTAINER FITMENT | 220                          |