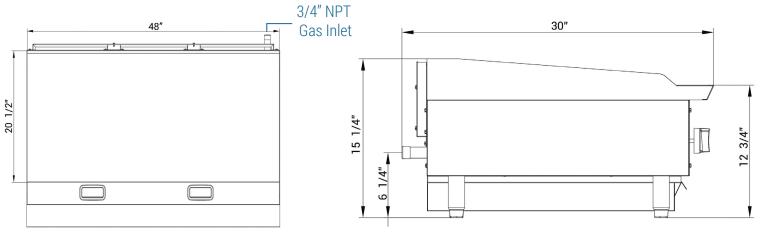

## **GRIDDLE DCGM48**

**Top View** 

**Side View** 

| Model  | Packaging Dimensions (inches) |         |         | Net Weight | Ship Weight |
|--------|-------------------------------|---------|---------|------------|-------------|
|        | W                             | D       | Н       | (lbs)      | (lbs)       |
| DCGM48 | 50 1/4"                       | 32 5/8" | 20 1/2" | 326.28     | 365.97      |