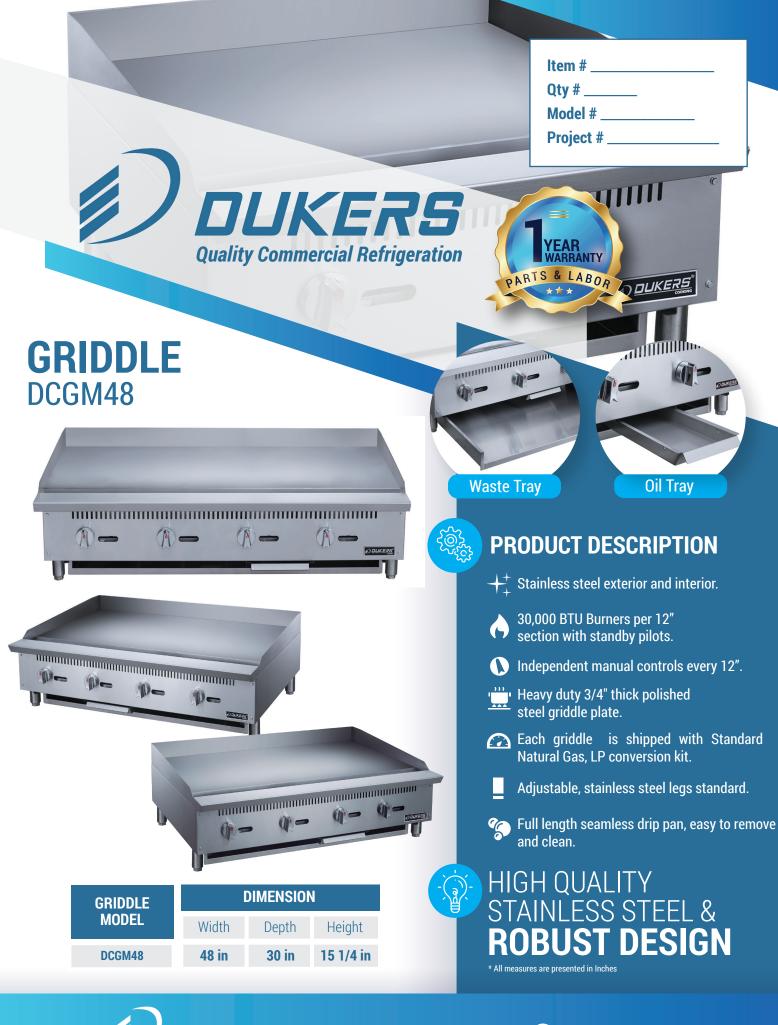

## **GRIDDLE DCGM48**

**Top View** 

**Side View** 

| Model  | Packaging Dimensions (inches) |         |         | Net Weight | Ship Weight |
|--------|-------------------------------|---------|---------|------------|-------------|
|        | W                             | D       | Н       | (lbs)      | (lbs)       |
| DCGM48 | 50 1/4"                       | 32 5/8" | 20 1/2" | 326.28     | 365.97      |