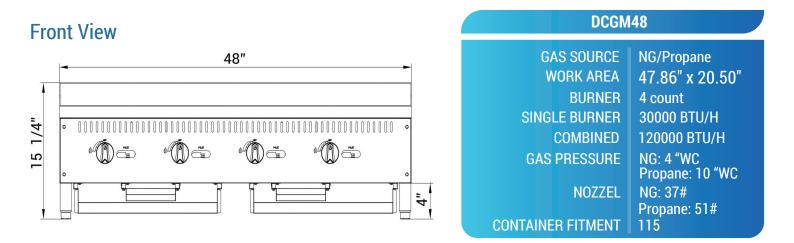

## **GRIDDLE DCGM48**

**Top View** 

**Side View** 

| Model  | Packaging Dimensions (inches) |         |         | Net Weight | Ship Weight |
|--------|-------------------------------|---------|---------|------------|-------------|
|        | W                             | D       | Н       | (lbs)      | (lbs)       |
| DCGM48 | 50 1/4"                       | 32 5/8" | 20 1/2" | 326.28     | 365.97      |