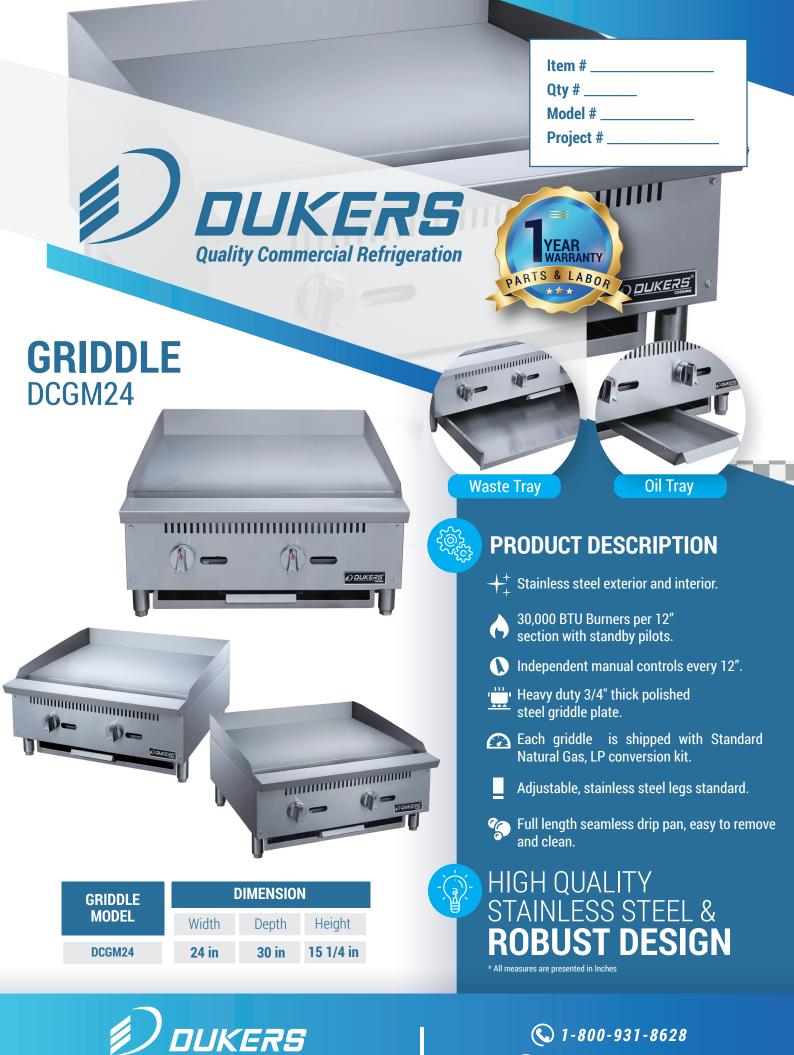

# **GRIDDLE DCGM24**

## **Front View**

| DCGM              | 24                           |
|-------------------|------------------------------|
| GAS SOURCE        | NG/Propane                   |
| WORK AREA         | 23.86" x 20.50"              |
| BURNER            | 2 count                      |
| SINGLE BURNER     | 30000 BTU/H                  |
| COMBINED          | 60000 BTU/H                  |
| GAS PRESSURE      | NG: 4 "WC<br>Propane: 10 "WC |
| NOZZEL            | NG: 37#<br>Propane: 51#      |
| CONTAINER FITMENT | 250                          |