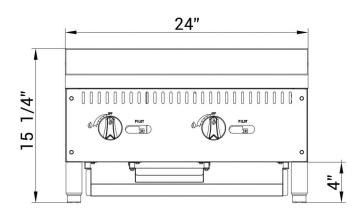

## **Front View**

| DCGM              | 24                           |
|-------------------|------------------------------|
| GAS SOURCE        | NG/Propane                   |
| WORK AREA         | 23.86" x 20.50"              |
| BURNER            | 2 count                      |
| SINGLE BURNER     | 30000 BTU/H                  |
| COMBINED          | 60000 BTU/H                  |
| GAS PRESSURE      | NG: 4 "WC<br>Propane: 10 "WC |
| NOZZEL            | NG: 37#<br>Propane: 51#      |
| CONTAINER FITMENT | 250                          |

### **Top View**

### Side View

| Model - | Packaging Dimensions (inches) |         | Net Weight | Ship Weight |        |
|---------|-------------------------------|---------|------------|-------------|--------|
|         | W                             | D       | Н          | (lbs)       | (lbs)  |
| DCGM24  | 26 1/8"                       | 32 5/8" | 20 1/2"    | 176.37      | 198.42 |