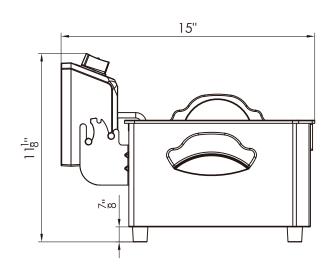

## **ELECTRIC FRYER** DCF7ED 2 baskets / 3L

High efficiency hotline, fast heating speed, uniform temperature, and energy saving.

| FRYER<br>Model | DIMENSION |       |           |  |
|----------------|-----------|-------|-----------|--|
|                | Width     | Depth | Height    |  |
| DCF7ED         | 21 1/4 in | 15 in | 11 1/8 in |  |

#### Side View