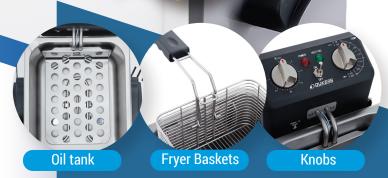

### PRODUCT DESCRIPTION

- The furnace body is made of stainless steel, and the oil basin is thickened stainless steel, resulting in a robust structure that boasts exceptional durability.
- The whole machine design to the structure and convenient operation. The whole machine design is novel, reasonable
- Humanized cooking, easy and comfortable.
- The handles are designed to remain cool to the touch, preventing burns and providing a comfortable grip. Additionally, the detachable parts make cleaning effortless.
- The thermostat is designed with a power button switch to extend its lifespan, as well as automatic heating shut-off when the desired temperature is attained, and automatic restart when the temperature falls below the set point.