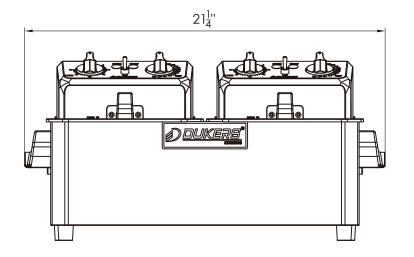

## **ELECTRIC FRYER** DCF7ED 2 baskets / 3L

High efficiency hotline, fast heating speed, uniform temperature, and energy saving.

| FRYER<br>Model | DIMENSION |       |           |  |
|----------------|-----------|-------|-----------|--|
|                | Width     | Depth | Height    |  |
| DCF7ED         | 21 1/4 in | 15 in | 11 1/8 in |  |

#### **Front View**