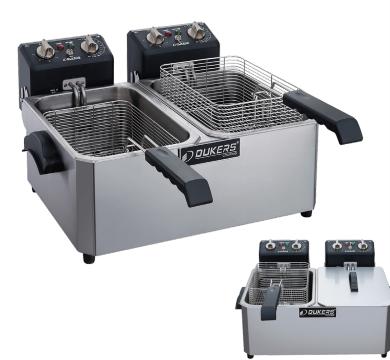

## **ELECTRIC FRYER** DCF7ED 2 baskets / 3L

High efficiency hotline, fast heating speed, uniform temperature, and energy saving.

| FRYER<br>Model | DIMENSION |       |           |  |
|----------------|-----------|-------|-----------|--|
|                | Width     | Depth | Height    |  |
| DCF7ED         | 21 1/4 in | 15 in | 11 1/8 in |  |

#### **ELECTRIC FRYER DCF7ED**