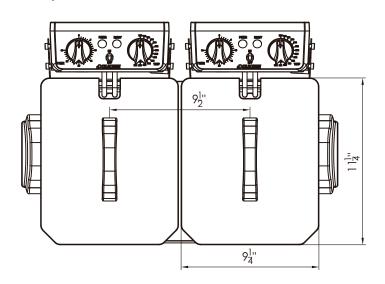

whole machine design is novel, reasonable
- Humanized cooking, easy and comfortable.
- The handles are designed to remain cool to the touch, preventing burns and providing a comfortable grip. Additionally, the detachable parts make cleaning effortless.
- The thermostat is designed with a power button switch to extend its lifespan, as well as automatic heating shut-off when the desired temperature is attained, and automatic restart when the temperature falls below the set point.



HIGH QUALITY STAINLESS STEEL & **ROBUST DESIGN** 



Los Angeles | San Francisco | Dallas Houston | Florida | Chicago | New Jersey 1-800-931-8628

(a) info@dukersusa.com

www.DukersUSA.com

# **DETAILS &**SPECIFICATIONS

#### **ELECTRIC FRYER DCF7ED**

#### **Front View**



#### Side View



#### **Top View**



#### DCF7ED

BASKET SIZE 7"x6 1/2"x3 3/5"

NUMBER OF BOXES 2

CYLINDER CAPACITY (L) 3L+3L

VOLTAGE (V) AC120

POWER (W) 2@1780W

NEMA (Plug Type) 5-15P /5-20P

CURRENT (A) 2@14.83A

| Model  | Packaging Dimensions (inches) |         | Net Weight | Ship Weight |       |
|--------|-------------------------------|---------|------------|-------------|-------|
|        | W                             | D       | Н          | (lbs)       | (lbs) |
| DCF7ED | 23 5/8"                       | 17 7/8" | 13 3/8"    | 21          | 24.4  |













Los Angeles | San Francisco | Dallas Houston | Florida | Chicago | New Jersey



info@dukersusa.com

www.DukersUSA.com