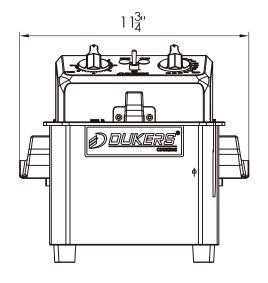

## ELECTRIC FRYER DCF7E 1 basket / 3L

High efficiency hotline, fast heating speed, uniform temperature, and energy saving.

| FRYER<br>MODEL | DIMENSION |       |           |  |
|----------------|-----------|-------|-----------|--|
|                | Width     | Depth | Height    |  |
| DCF7E          | 11 3/4 in | 15 in | 11 1/8 in |  |

#### **Front View**