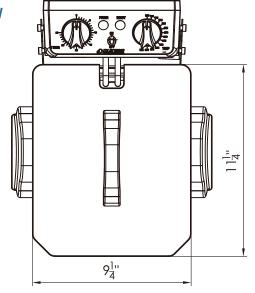

## ELECTRIC FRYER DCF7E 1 basket / 3L

High efficiency hotline, fast heating speed, uniform temperature, and energy saving.

| FRYER<br>MODEL | DIMENSION |       |           |  |
|----------------|-----------|-------|-----------|--|
|                | Width     | Depth | Height    |  |
| DCF7E          | 11 3/4 in | 15 in | 11 1/8 in |  |

## **Top View**