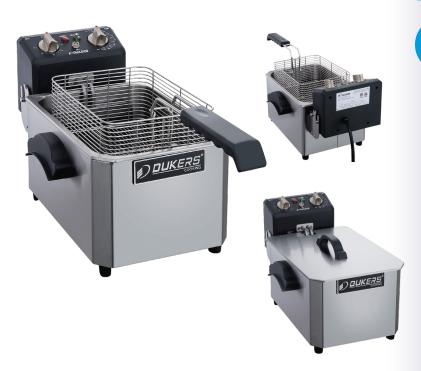

## ELECTRIC FRYER DCF7E 1 basket / 3L

High efficiency hotline, fast heating speed, uniform temperature, and energy saving.

| FRYER<br>MODEL | DIMENSION |       |           |  |
|----------------|-----------|-------|-----------|--|
|                | Width     | Depth | Height    |  |
| DCF7E          | 11 3/4 in | 15 in | 11 1/8 in |  |

#### PRODUCT DESCRIPTION

**Fryer Baskets** 

++ The furnace body is made of stainless steel, and the oil basin is thickened stainless steel, resulting in a robust structure that boasts exceptional durability.

Knobs

- The whole machine design is novel, reasonable structure and convenient operation.
- Humanized cooking, easy and comfortable.
- The handles are designed to remain cool to the touch, preventing burns and providing a comfortable grip. Additionally, the detachable parts make cleaning effortless.
- The thermostat is designed with a power button switch to extend its lifespan, as well as automatic heating shut-off when the desired temperature is attained, and automatic restart when the temperature falls below the set point.

HIGH QUALITY STAINLESS STEEL & ROBUST DESIGN

Los Angeles | San Francisco | Dallas Houston | Florida | Chicago | New Jersey 1-800-931-8628

(a) info@dukersusa.com

www.DukersUSA.com