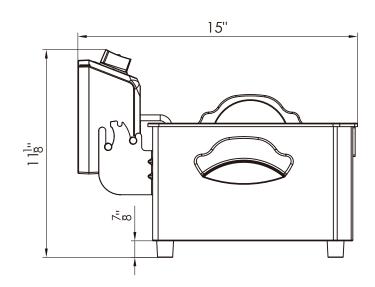

## ELECTRIC FRYER DCF7E 1 basket / 3L

High efficiency hotline, fast heating speed, uniform temperature, and energy saving.

| FRYER<br>MODEL | DIMENSION |       |           |  |
|----------------|-----------|-------|-----------|--|
|                | Width     | Depth | Height    |  |
| DCF7E          | 11 3/4 in | 15 in | 11 1/8 in |  |

#### **Side View**