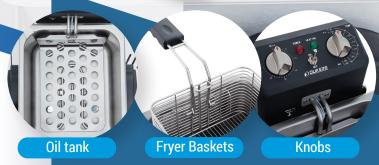

#### **PRODUCT DESCRIPTION**

- ++ The furnace body is made of stainless steel, and the oil basin is thickened stainless steel, resulting in a robust structure that boasts exceptional durability.
- The whole machine design is novel, reasonable structure and convenient operation.
- Humanized cooking, easy and comfortable.
- The handles are designed to remain cool to the touch, preventing burns and providing a comfortable grip. Additionally, the detachable parts make cleaning effortless.
- The thermostat is designed with a power button switch to extend its lifespan, as well as automatic heating shut-off when the desired temperature is attained, and automatic restart when the temperature falls below the set point.