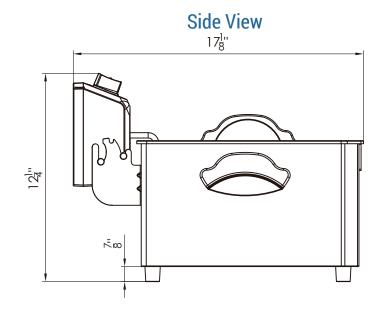

## ELECTRIC FRYER DCF10E 1 basket / 5L

High efficiency hotline, fast heating speed, uniform temperature, and energy saving.

| FRYER<br>Model | DIMENSION |           |           |  |
|----------------|-----------|-----------|-----------|--|
|                | Width     | Depth     | Height    |  |
| DCF10E         | 12 3/4 in | 17 1/8 in | 12 1/4 in |  |

<sup>\*</sup> All measures are presented in Inches