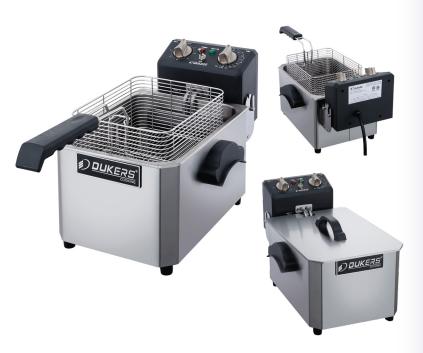

## ELECTRIC FRYER DCF10E 1 basket / 5L

High efficiency hotline, fast heating speed, uniform temperature, and energy saving.

| FRYER<br>Model | DIMENSION |           |           |  |
|----------------|-----------|-----------|-----------|--|
|                | Width     | Depth     | Height    |  |
| DCF10E         | 12 3/4 in | 17 1/8 in | 12 1/4 in |  |

#### **PRODUCT DESCRIPTION**

- ++ The furnace body is made of stainless steel, and the oil basin is thickened stainless steel, resulting in a robust structure that boasts exceptional durability.
- The whole machine design is novel, reasonable structure and convenient operation.
- Humanized cooking, easy and comfortable.
- The handles are designed to remain cool to the touch, preventing burns and providing a comfortable grip. Additionally, the detachable parts make cleaning effortless.
- The thermostat is designed with a power button switch to extend its lifespan, as well as automatic heating shut-off when the desired temperature is attained, and automatic restart when the temperature falls below the set point.