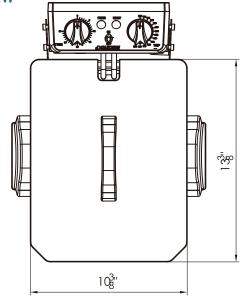

## ELECTRIC FRYER DCF10E 1 basket / 5L

High efficiency hotline, fast heating speed, uniform temperature, and energy saving.

| FRYER<br>Model | DIMENSION |           |           |  |
|----------------|-----------|-----------|-----------|--|
|                | Width     | Depth     | Height    |  |
| DCF10E         | 12 3/4 in | 17 1/8 in | 12 1/4 in |  |

#### **ELECTRIC FRYER DCF10E**

**Top View** 