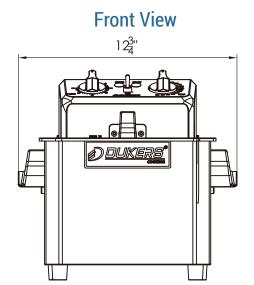

## ELECTRIC FRYER DCF10E 1 basket / 5L

High efficiency hotline, fast heating speed, uniform temperature, and energy saving.

| FRYER<br>Model | DIMENSION |           |           |  |
|----------------|-----------|-----------|-----------|--|
|                | Width     | Depth     | Height    |  |
| DCF10E         | 12 3/4 in | 17 1/8 in | 12 1/4 in |  |

<sup>\*</sup> All measures are presented in Inches