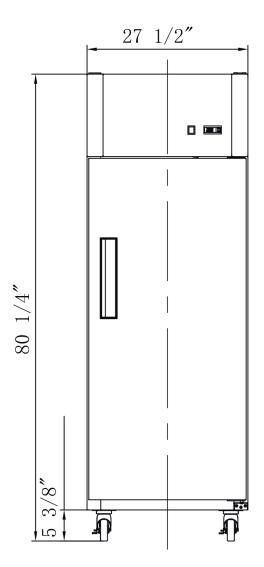

# **DETAILS & SPECIFICATIONS**

D28AR

Front View

Side View

| MODEL | EXTERNAL DIMENSION WXDXH (INCHES) | PACKAGING DIMENSION<br>WXDXH (INCHES) |         |   | 40HQ<br>CONTAINER CERT. |
|-------|-----------------------------------|---------------------------------------|---------|---|-------------------------|
| D28AR | 27 1/2 x 34 1/2 x 80 3/8          | 29 1/8 x 35 3/8 x 84 3/8              | 286 lbs | 4 | 39                      |