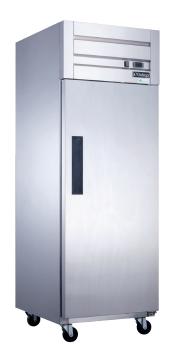

### **PRODUCT FEATURES**

- The compressor is mounted in the top and placed in the coolest possible area; this makes it easily accessible for servicing.
- (B.B.) Digital temperature controls with LED display for precise adjustment and automatic defrosting system.
- Temperatures in the cabinet range from 33 to 41 degrees Fahrenheit
- Self closing doors with stay open feature.
- R290 Natural Refrigerant promotes faster cool down and efficient energy consumption.
- Epoxy coated wire shelves.
- Stainless steel interior & exterior, sealed interior floors, and rounded cabinet corners for easy cleaning.
- High quality coated stainless adjustable shelves prevent peel and rust.
- Lifetime warranty on hinges.
- Adjustable front locking casters.