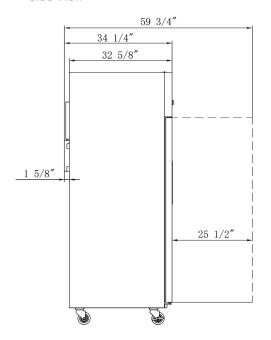

# **DETAILS & SPECIFICATIONS**

D28AR

Front View

Side View

| MODEL | EXTERNAL DIMENSION WXDXH (INCHES) | PACKAGING DIMENSION<br>WXDXH (INCHES) |         |   | 40HQ<br>CONTAINER CERT. |
|-------|-----------------------------------|---------------------------------------|---------|---|-------------------------|
| D28AR | 27 1/2 x 34 1/2 x 80 3/8          | 29 1/8 x 35 3/8 x 84 3/8              | 286 lbs | 4 | 39                      |