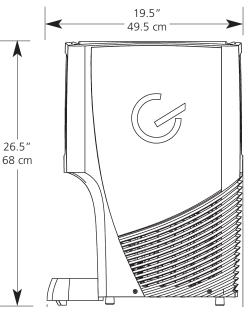

## **Models & Dimensions**

**G-Cool<sup>™</sup> Triple Focus Flavor<sup>™</sup>** 

Triple - Front View

Triple - Side View

model C-3D-16 represented measurements in inches [cm]

## **Specifications**

| Model                     | Description                          | Electrical              | Product Dimensions<br>(H x W X D)                                     | Shipping Dimensions<br>(H x W X D)           | Ship Weight     |
|---------------------------|--------------------------------------|-------------------------|-----------------------------------------------------------------------|----------------------------------------------|-----------------|
| <b>C-3D-16</b><br>(99560) | UL, NSF, CUL, RoHS*<br>Certification | 120V / 980W / 9A / 1 Ph | 26.5" x 22" x 19.5"<br>(68 cm x 56 cm x 50 cm)<br>including drip tray | 30" x 25.5" x 22"<br>(76 cm x 65 cm x 56 cm) | 145 lbs (66 kg) |