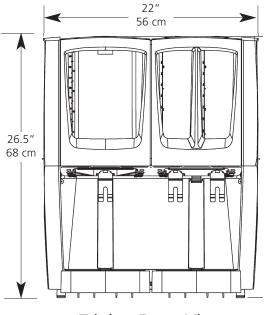

## **Models & Dimensions**

**G-Cool<sup>™</sup> Triple Focus Flavor<sup>™</sup>** 

Triple - Front View

Triple - Side View

model C-3D-16 represented measurements in inches [cm]

## **Specifications**

| Model                     | Description                          | Electrical              | Product Dimensions<br>(H x W X D)                                     | Shipping Dimensions<br>(H x W X D)           | Ship Weight     |
|---------------------------|--------------------------------------|-------------------------|-----------------------------------------------------------------------|----------------------------------------------|-----------------|
| <b>C-3D-16</b><br>(99560) | UL, NSF, CUL, RoHS*<br>Certification | 120V / 980W / 9A / 1 Ph | 26.5" x 22" x 19.5"<br>(68 cm x 56 cm x 50 cm)<br>including drip tray | 30" x 25.5" x 22"<br>(76 cm x 65 cm x 56 cm) | 145 lbs (66 kg) |