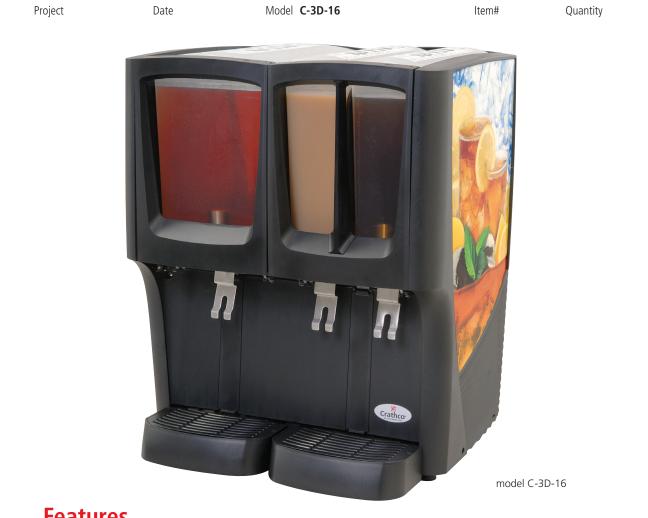

## **Models & Dimensions**

**G-Cool<sup>™</sup> Triple Focus Flavor<sup>™</sup>** 

Triple - Front View

Triple - Side View

model C-3D-16 represented measurements in inches [cm]

## **Specifications**

| Model                     | Description                          | Electrical              | Product Dimensions<br>(H x W X D)                                     | Shipping Dimensions<br>(H x W X D)           | Ship Weight     |
|---------------------------|--------------------------------------|-------------------------|-----------------------------------------------------------------------|----------------------------------------------|-----------------|
| <b>C-3D-16</b><br>(99560) | UL, NSF, CUL, RoHS*<br>Certification | 120V / 980W / 9A / 1 Ph | 26.5" x 22" x 19.5"<br>(68 cm x 56 cm x 50 cm)<br>including drip tray | 30" x 25.5" x 22"<br>(76 cm x 65 cm x 56 cm) | 145 lbs (66 kg) |