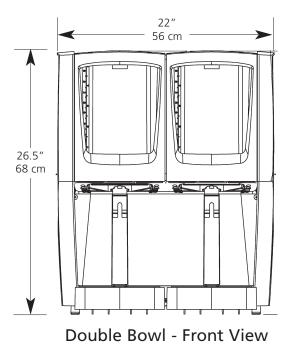

**G-Cool**<sup>™</sup> **Double** 

model C-2D-16 represented measurements in inches [cm]

## **Specifications**

| Model                  | Description                          | Electrical               | Product Dimensions<br>(H x W X D)                                     | Shipping Dimensions<br>(H x W X D)           | Ship Weight     |
|------------------------|--------------------------------------|--------------------------|-----------------------------------------------------------------------|----------------------------------------------|-----------------|
| <b>C-2D-16</b> (99510) | UL, NSF, CUL, RoHS*<br>Certification | 120V / 980W / 9 A / 1 Ph | 26.5" x 22" x 19.5"<br>(68 cm x 56 cm x 50 cm)<br>including drip tray | 30" x 25.5" x 22"<br>(76 cm x 65 cm x 56 cm) | 135 lbs (61 kg) |