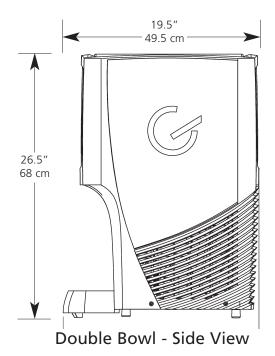

**G-Cool**<sup>™</sup> **Double** 

model C-2D-16 represented measurements in inches [cm]

## **Specifications**

| Model                  | Description                          | Electrical               | Product Dimensions<br>(H x W X D)                                     | Shipping Dimensions<br>(H x W X D)           | Ship Weight     |
|------------------------|--------------------------------------|--------------------------|-----------------------------------------------------------------------|----------------------------------------------|-----------------|
| <b>C-2D-16</b> (99510) | UL, NSF, CUL, RoHS*<br>Certification | 120V / 980W / 9 A / 1 Ph | 26.5" x 22" x 19.5"<br>(68 cm x 56 cm x 50 cm)<br>including drip tray | 30" x 25.5" x 22"<br>(76 cm x 65 cm x 56 cm) | 135 lbs (61 kg) |