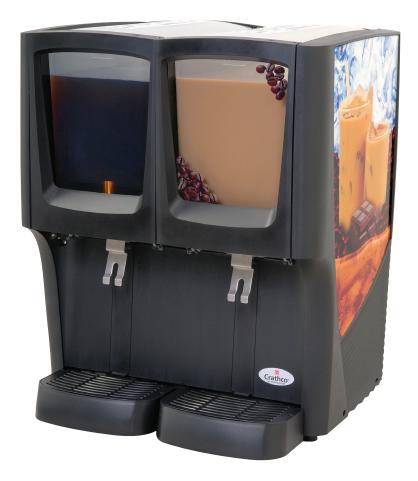

## **G-COOL™ DOUBLE**

Project Date Model **C-2D-16** Item# Quantity

model C-2D-16

## **Features**

- The most advanced, user-friendly cold premix dispenser available sells more cold beverages.
- Two large, 5 gallon (18 L) bowls with 9.5" (24 cm) cup height.
- 360° merchandising helps you stand out from the competition and attract more customers.
- Faster cleaning cleans in half the time of a traditional dispenser, saving labor.
- Simple machine care and easy operator interface promote better sanitation.
- Breakthrough technology featuring patented Tri-Cool™ evaporator offers maximum refrigeration using less enery and saving money.
- Low aeration magnetic mixing system keeps product mixed without creating unwanted foam in tea and cappuccino products.
- Modular construction uses interchangeable components throughout the line, promoting machine flexibility while keeping parts inventories low.