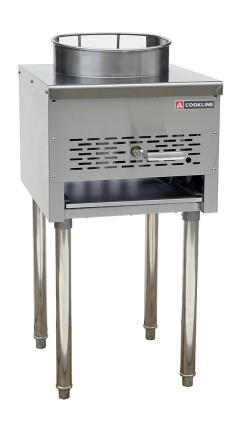

## Cookline SP-1W Commercial 13" Wok Range - 95,000 BTU

## **FEATURES**

- · Stainless Steel Body
- 16" cast iron burner with 18 jets, up to 95,000BTU
- 15" stainless steel legs
- Standby S/S pilot for easy start
- Rolled front enables easy shaking and swirling of wok
- · Gradual slope design reduces spill-over
- Full width crumb tray at the bottom
- Adjustable valve with zinc alloy handle
- Easy gas conversion in field
- 3/4" NPT rear gas connection
  - ETL Certified
  - ETL Sanitation
- C