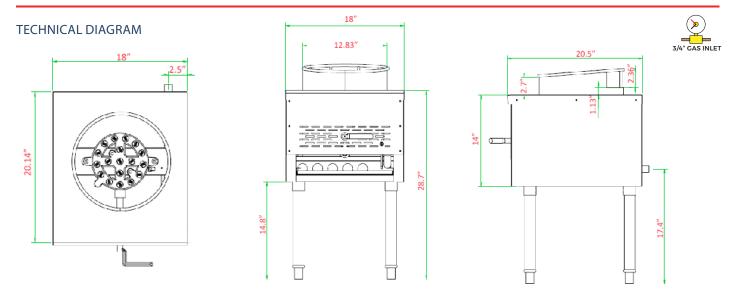

• Conforms to NSF Standards Intertek Intertek

| Model | Exterior Dimensions | Packaging Dimensions | BTU/HR | Gas Inlet Size | Material        | N/W (LB) | G/W (LB) |
|-------|---------------------|----------------------|--------|----------------|-----------------|----------|----------|
| SP-1W | 18" x 20.75" x 34"  | 24" x 30.3" x 20"    | 95,000 | 3/4"           | Stainless Steel | 71       | 95       |