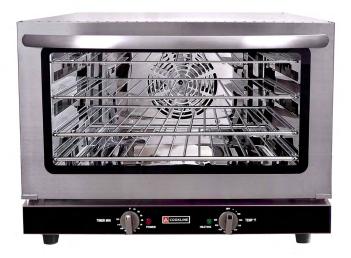

# **HCVE-16-120 23" Commercial Half Size Electric Countertop Convection Oven,120V**

#### **FEATURES**

- 1.5 cu. ft. capacity
- Stainless steel structure
- 150F to 500F temperature range
- 120 minutes timer in 10-minute increments
- Advanced air flow design for even baking
- Timing and heating indicators
- Holds up to (4) 1/2 size sheet pans
- 4 shelves included
- Cool-touch double pane glass door
- · Stainless steel handle
- Interior light
- 120V plug and play
  - ETL US & Canada
  - ETL Sanitation
  - Conforms to NSF Standards