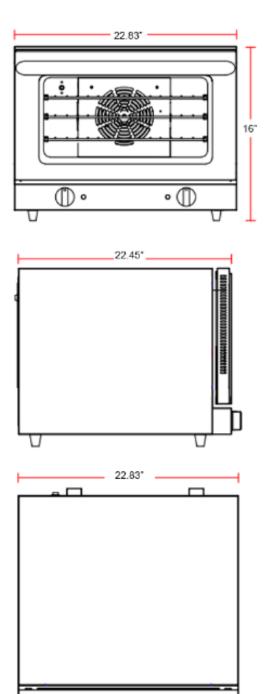

#### **DIMENSIONS**

| Exterior Dimensions  | 22.83"L x 22.45"D x 16"H |
|----------------------|--------------------------|
| Oven Dimensions      | 18.5"L x 14.5"D x 9.75"H |
| Packaging Dimensions | 25.6"L x 25"D x 18"H     |
| Net Volume           | 1.5 cu. ft.              |
| Unit Weight          | 50 lb.                   |
| Shipping Weight      | 52 lb.                   |

## **TECHNICAL DRAWING**

MODEL: HCVE-16-120

MFR MODEL: ENCOV-16