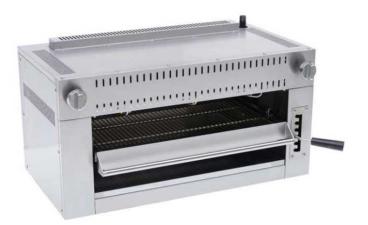

## CSM-36-WM 36" Dual Control Infra-Red Salamander Gas Broiler with Wall Mounting Kit

### **FEATURES**

- Gas infrared burner for better and even heat distribution
- Extra large infrared burner to cover large cooking area
- · Instant heating up, no need to pre-heat
- Standby pilot for easy start
- Three rack positions
- · Chrome coating wiring grid
- Zinc alloy knob with chrome coating
- · Oil collector at the bottom
- Easy conversion from natural gas to Propane or vice versa
- · Stainless steel in the front and sides
- Manual control
- 3/4" NPT rear gas connection
  - ETL US & Canada
  - ETL Sanitation
  - Conforms to NSF Standards