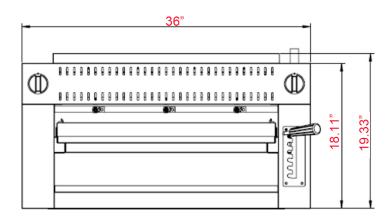

### **DIMENSIONS**

| Exterior Dimensions  | 36"L x 18.98"D x 19.33"H |
|----------------------|--------------------------|
| Packaging Dimensions | 39"L x 26"D x 28"H       |
| Unit Weight          | 139 lb.                  |
| Shipping Weight      | 196 lb.                  |

# **TECHNICAL DRAWING**

MODEL: CSM-36-WM

MFR MODEL: CSM-36