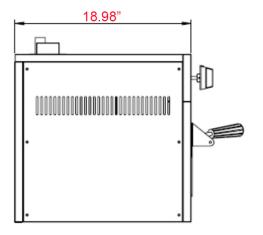

### **DIMENSIONS**

| Exterior Dimensions  | 36"L x 18.98"D x 19.33"H |
|----------------------|--------------------------|
| Packaging Dimensions | 39"L x 26"D x 28"H       |
| Unit Weight          | 139 lb.                  |
| Shipping Weight      | 196 lb.                  |

# **TECHNICAL DRAWING**

MODEL: CSM-36-WM

MFR MODEL: CSM-36