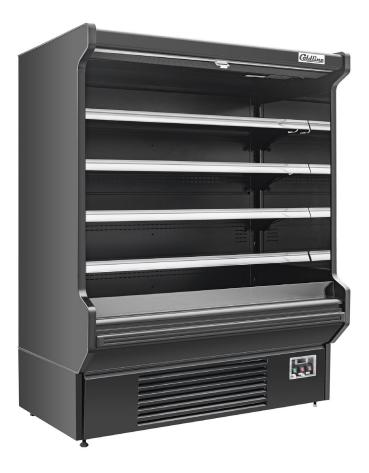

## SOCD-76-B 76" Black Deep Refrigerated Air Curtain Merchandiser

Coldline SOCD-76-B 76" length black deep refrigerated air curtain merchandiser keeps your salads, dairy, deli or baked goods in safe and cold temperatures. LED lighting for each (8)shelf will help improve impulse sales.

### FEATURES

- Digital controller
- Deeper design with 31.5" depth
- Finned evaporator
- Automatic defrost
- LED light for every shelf
- With night curtain
- Adjustable shelves
- With price label setting
- Built-in condensation evaporating systems
- Eco-friendly R290 refrigerant
- 30.2°F 44.6°F temperature range