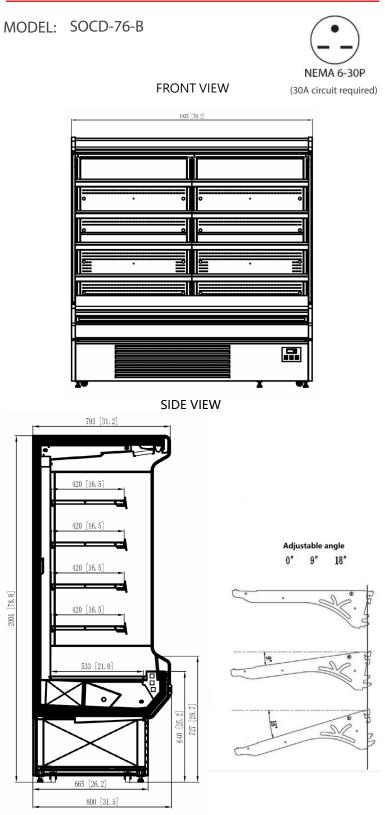

# **TECHNICAL DRAWING**

#### DIMENSIONS

| Exterior Dimensions  | 76.2″W x 31.5″D x 78.8″H |
|----------------------|--------------------------|
| Packaging Dimensions | 79″W x 33″D x 83 5/8″H   |
| Net Volume           | 33 cu. ft.               |
| Unit Weight          | 774 lb.                  |
| Shipping Weight      | 936 lb.                  |

#### ELECTRICAL

| Voltage   | 220        |
|-----------|------------|
| Hertz     | 60         |
| Phase     | 1          |
| Amps      | 18 Amps    |
| Plug Type | NEMA 6-30P |