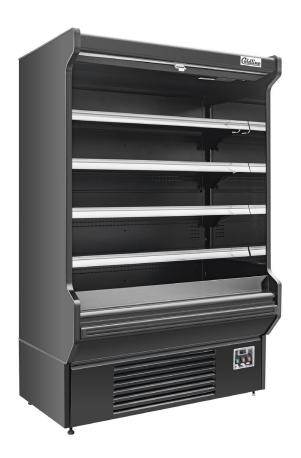

# SOCD-61-B 60" Black Deep Refrigerated Air Curtain Merchandiser

## **FEATURES**

- · Digital controller
- · Deeper design with 31.5" depth
- Finned evaporator
- Automatic defrost
- · LED light for every shelf
- With night curtain
- Adjustable shelves
- · With price label setting
- · Built-in condensation evaporating systems
- · Eco-friendly R290 refrigerant
- 30.2°F 44.6°F temperature range

Coldline SOCD-61-B 60" length black deep refrigerated air curtain merchandiser keeps your salads, dairy, deli or baked goods in safe and cold temperatures. LED lighting for each (4)shelf will help improve impulse sales.