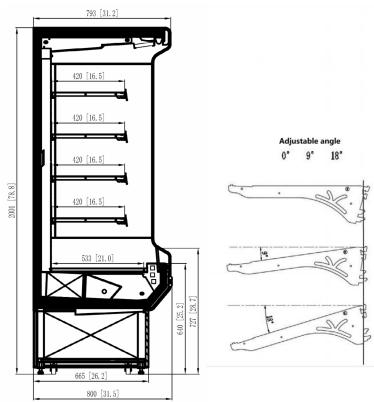

#### **DIMENSIONS**

| Exterior Dimensions  | 59.7″W x 31.5″D x 78.8″H   |
|----------------------|----------------------------|
| Packaging Dimensions | 61 3/4"W x 33"D x 83 5/8"H |
| Net Volume           | 21 cu. ft.                 |
| Unit Weight          | 650 lb.                    |
| Shipping Weight      | 805 lb.                    |

#### **CONSTRUCTION**

| Exterior Material   | Painted Steel                |
|---------------------|------------------------------|
| Interior Material   | Painted Steel                |
| Insulation Material | Foamed-in-Place Polyurethane |
| Shelf Load Capacity | 90 lb. each shelf            |
| Shelf Material      | Steel Plate                  |
| Shelf Depth         | 16.5"                        |
| Adjustable Shelf    | Yes                          |
| Interior Light      | L.E.D                        |

#### SIDE VIEW