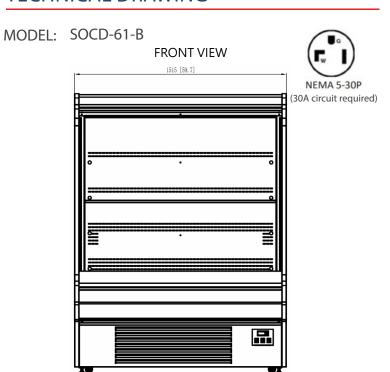

### **ELECTRICAL**

| Voltage   | 115        |
|-----------|------------|
| Hertz     | 60         |
| Phase     | 1          |
| Amps      | 30 A       |
| Plug Type | NEMA 5-30P |

# **TECHNICAL DRAWING**