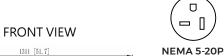

### **ELECTRICAL**

| Voltage   | 115        |
|-----------|------------|
| Hertz     | 60         |
| Phase     | 1          |
| Amps      | 15.54 A    |
| Plug Type | NEMA 5-20P |