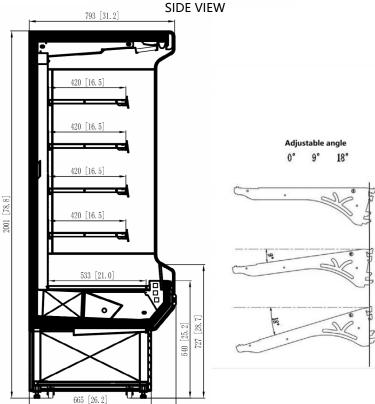

#### **DIMENSIONS**

| Exterior Dimensions  | 51.7″W x 31.5″D x 78.8″H   |
|----------------------|----------------------------|
| Packaging Dimensions | 53 3/4"W x 33"D x 83 5/8"H |
| Net Volume           | 18 cu. ft.                 |
| Unit Weight          | 545 lb.                    |
| Shipping Weight      | 677 lb.                    |

#### **CONSTRUCTION**

| Exterior Material   | Painted Steel                |
|---------------------|------------------------------|
| Interior Material   | Painted Steel                |
| Insulation Material | Foamed-in-Place Polyurethane |
| Shelf Load Capacity | 90 lb. each shelf            |
| Shelf Material      | Steel Plate                  |
| Shelf Depth         | 16.5"                        |
| Adjustable Shelf    | Yes                          |
| Interior Light      | L.E.D                        |

### **TECHNICAL DRAWING**

MODEL: SOCD-51-B

800 [31.5]