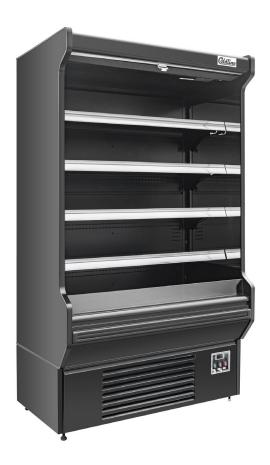

## SOCD-51-B 51" Black Deep Refrigerated Air Curtain Merchandiser

Coldline SOCD-51-B 51" length black deep refrigerated air curtain merchandiser keeps your salads, dairy, deli or baked goods in safe and cold temperatures. LED lighting for each (4)shelf will help improve impulse sales.

#### **FEATURES**

- · Digital controller
- · Deeper design with 31.5" depth
- · Finned evaporator
- Automatic defrost
- · LED light for every shelf
- · With night curtain
- · Adjustable shelves
- · With price label setting
- · Built-in condensation evaporating systems
- · Eco-friendly R290 refrigerant
- 30.2°F 44.6°F temperature range