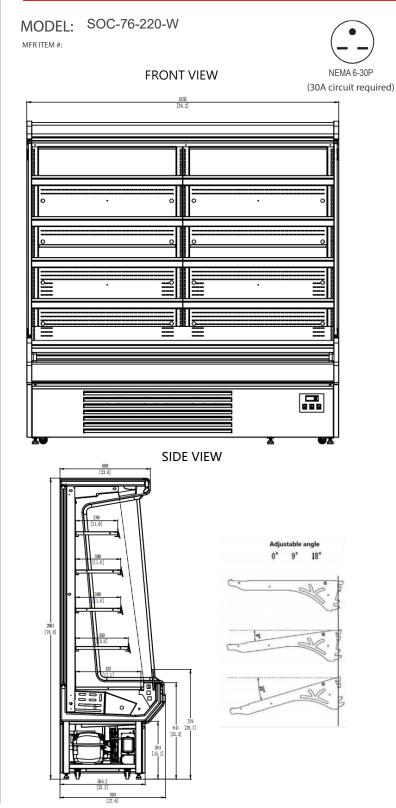

# **TECHNICAL DRAWING**

#### DIMENSIONS

| Exterior Dimensions  | 76.2"W x 27.6"D x 78.7"H |
|----------------------|--------------------------|
| Interior Dimensions  | 73.8"W x 17.8"D x 44.6H  |
| Packaging Dimensions | 81"W x 32"D x 88"H       |
| Net Volume           | 27 cu. ft.               |
| Unit Weight          | 735 lb.                  |
| Shipping Weight      | 948 lb.                  |

#### ELECTRICAL

| Voltage   | 220        |
|-----------|------------|
| Hertz     | 60         |
| Phase     | 1          |
| Amps      | 15.13 Amps |
| Plug Type | NEMA 6-30P |