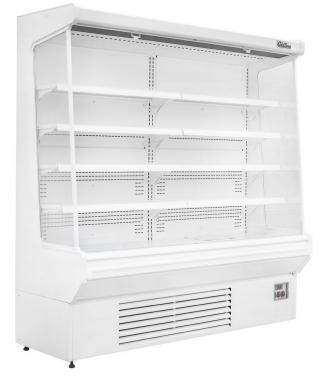

### Coldline 76" White Refrigerated Air Curtain Merchandiser, 220V

Coldline 76" white refrigerated air curtain merchandiser features LED lighting for each shelf, and will improve impulse sales while keeping your salads, dairy, deli or baked goods it safe cold temperatures.

## FEATURES

- Digital controller
- Finned evaporator
- Automatic defrost
- · LED light for every shelf
- With night curtain
- Adjustable shelves
- With shelf tag holder
- 30.2 °F to 40.6°F temperature range
- ETL, ETL-Sanitation